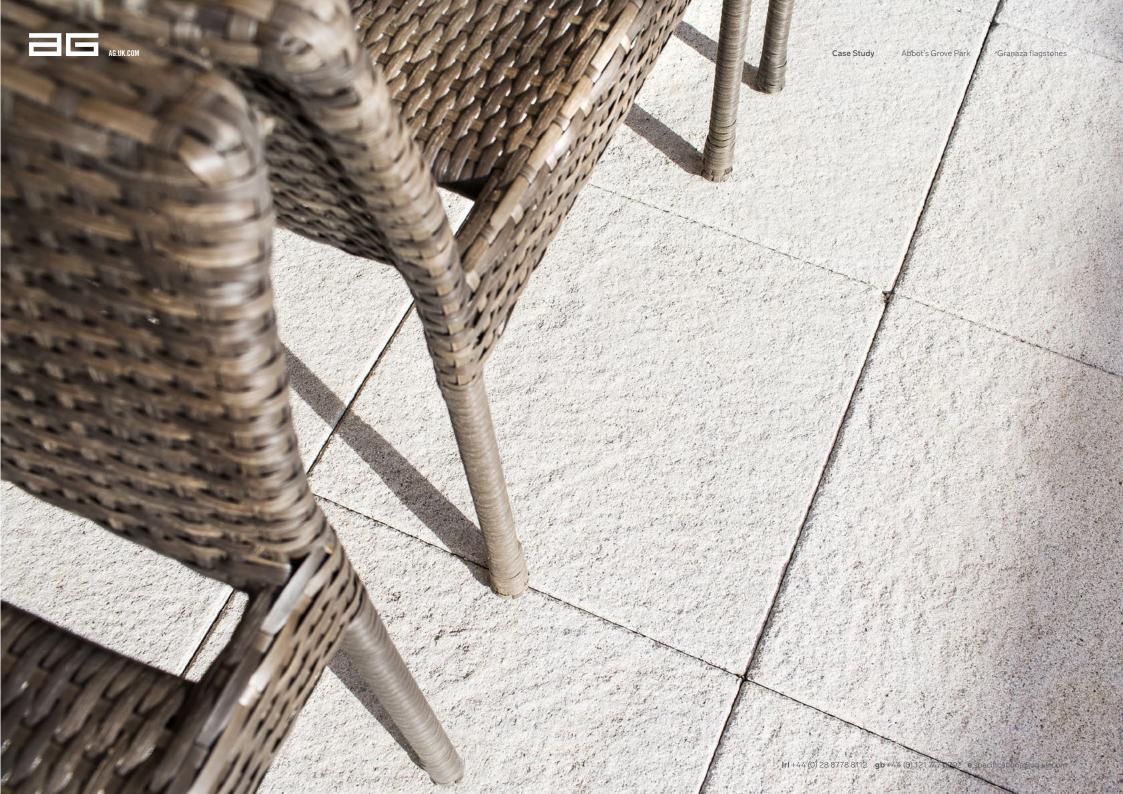

## CASE STUDY

Granaza flagstones in Lux

Abbot's Grove Park Development / Knocklyon Dublin

Granaza flags are made with a high content of quality aggregates, including granite and quartz, giving them an appealing 'sparkle' in bright sunlight, exuding luxury and quality for the residential area.

As well as being visually stunning, the flagstones are incredibly durable and slip resistant, an important factor for the residents of the housing estate. Available in a range of sizes and colours, Granaza allows house builders the flexibility alternative products can't provide, at a very competitive price.