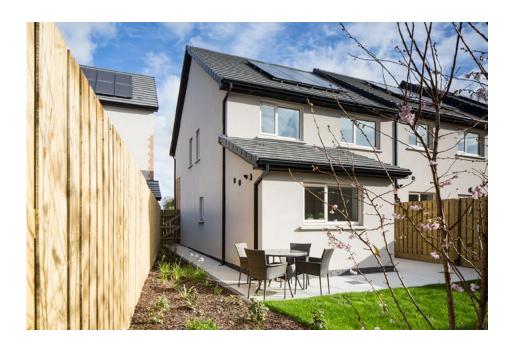

## CASE STUDY

Granaza flagstones in Lux

Abbot's Grove Park Development / Knocklyon Dublin

## A contemporary vision with charm / granite-textured flagstone

AG was chosen to work with Winterbrook on this residential scheme due to AG's level of expertise and experience.

Granaza, AG's newest range of quality, granite-textured flagstones, were chosen to deliver the architect's vision. Their soft textured finish was ideal for this housing development project, creating exceptional visual appeal and charm.

Granaza flags are made with a high content of quality aggregates, including granite and quartz, giving them an appealing 'sparkle' in bright sunlight, exuding luxury and quality for the residential area.

As well as being visually stunning, the flagstones are incredibly durable and slip resistant, an important factor for the residents of the housing estate. Available in a range of sizes and colours, Granaza allows house builders the flexibility alternative products can't provide, at a very competitive price.