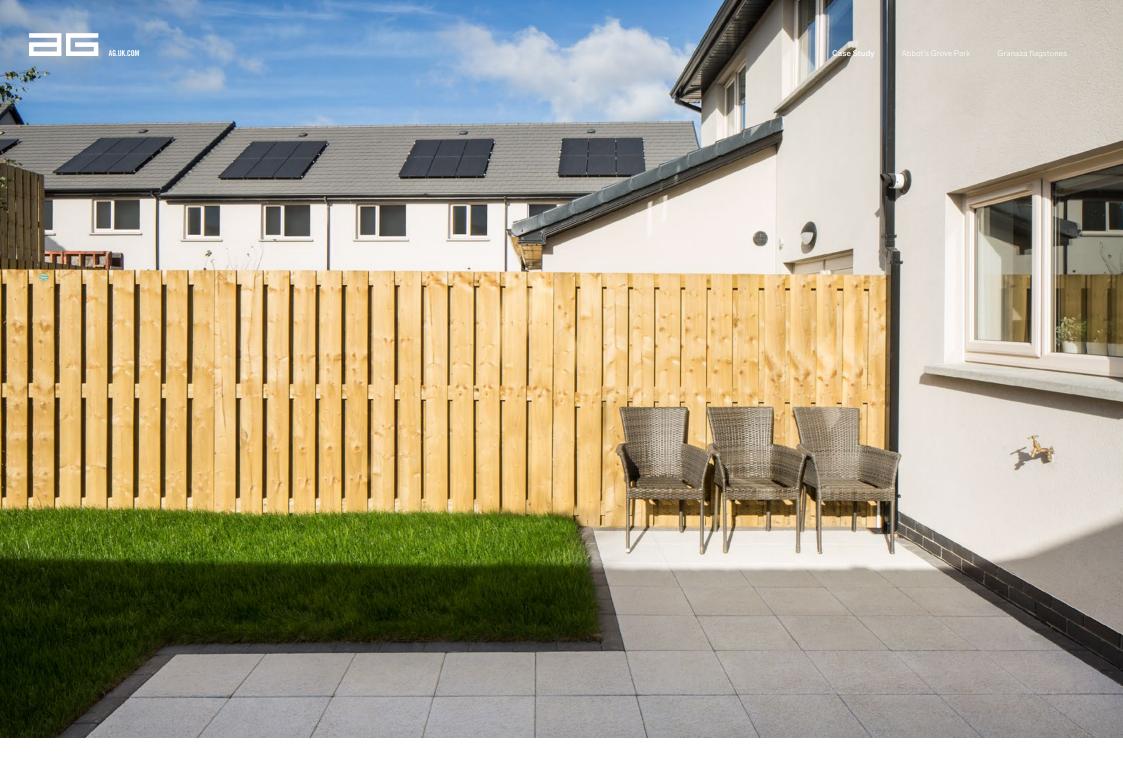

## A contemporary vision with charm / granite-textured flagstone

AG was chosen to work with Winterbrook on this residential scheme due to AG's level of expertise and experience.

Granaza, AG's newest range of quality, granite-textured flagstones, were chosen to deliver the architect's vision. Their soft textured finish was ideal for this housing development project, creating exceptional visual appeal and charm.

As well as being visually stunning, the flagstones are incredibly durable and slip resistant, an important factor for the residents of the housing estate. Available in a range of sizes and colours, Granaza allows house builders the flexibility alternative products can't provide, at a very competitive price.