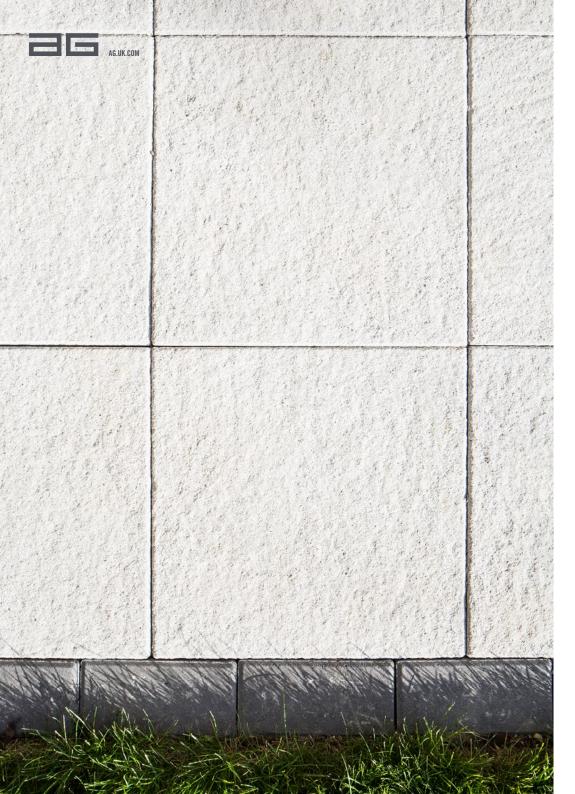

## A contemporary vision with charm / granite-textured flagstone

AG was chosen to work with Winterbrook on this residential scheme due to AG's level of expertise and experience.

Granaza, AG's newest range of quality, granite-textured flagstones, were chosen to deliver the architect's vision. Their soft textured finish was ideal for this housing development project, creating exceptional visual appeal and charm.

Granaza flags are made with a high content of quality aggregates, including granite and quartz, giving them an appealing 'sparkle' in bright sunlight, exuding luxury and quality for the residential area.

As well as being visually stunning, the flagstones are incredibly durable and slip resistant, an important factor for the residents of the housing estate. Available in a range of sizes and colours, Granaza allows house builders the flexibility alternative products can't provide, at a very competitive price.