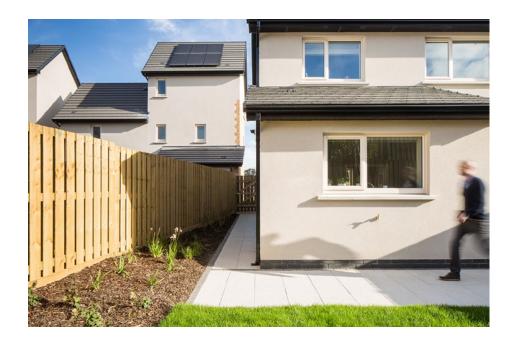

## CASE STUDY

Granaza flagstones in Lux

Abbot's Grove Park Development / Knocklyon Dublin

## A contemporary vision with charm / granite-textured flagstone

AG was chosen to work with Winterbrook on this residential scheme due to AG's level of expertise and experience.

Granaza, AG's newest range of quality, granite-textured flagstones, were chosen to deliver the architect's vision. Their soft textured finish was ideal for this housing development project, creating exceptional visual appeal and charm.

Granaza flags are made with a high content of quality aggregates, including granite and quartz, giving them an appealing 'sparkle' in bright sunlight, exuding luxury and quality for the residential area.

As well as being visually stunning, the flagstones are incredibly durable and slip resistant, an important factor for the residents of the housing estate. Available in a range of sizes and colours, Granaza allows house builders the flexibility alternative products can't provide, at a very competitive price.