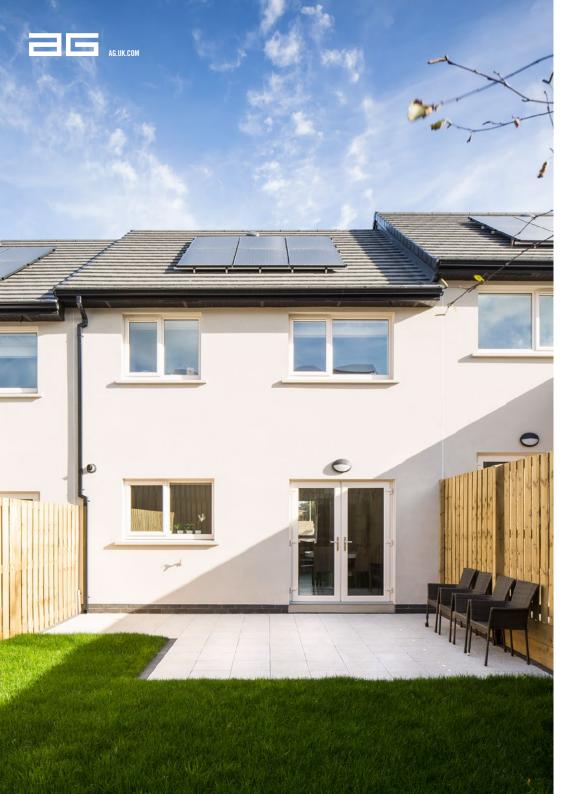

## CASE STUDY

Granaza flagstones in Lux

Abbot's Grove Park Development / Knocklyon Dublin

## A contemporary vision with charm / granite-textured flagstone

AG was chosen to work with Winterbrook on this residential scheme due to AG's level of expertise and experience.

Granaza, AG's newest range of quality, granite-textured flagstones, were chosen to deliver the architect's vision. Their soft textured finish was ideal for this housing development project, creating exceptional visual appeal and charm.

As well as being visually stunning, the flagstones are incredibly durable and slip resistant, an important factor for the residents of the housing estate. Available in a range of sizes and colours, Granaza allows house builders the flexibility alternative products can't provide, at a very competitive price.

Another of AG's products, Country Cobble, was also used in the scheme. The versatile Cobble adds character to the houses, projecting a traditional elegance with all the advantages of a modern, easy-to-lay paving system.