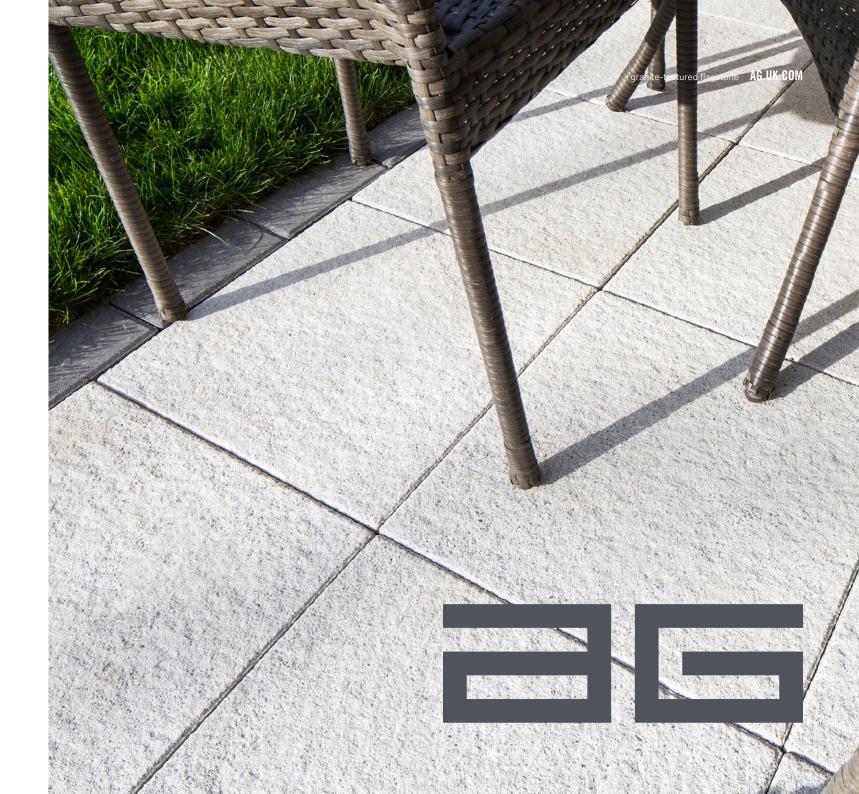

## A contemporary vision with charm / granite-textured flagstone

AG was chosen to work with Winterbrook on this residential scheme due to AG's level of expertise and experience.

Granaza, AG's newest range of quality, granite-textured flagstones, were chosen to deliver the architect's vision. Their soft textured finish was ideal for this housing development project, creating exceptional visual appeal and charm.

Granaza flags are made with a high content of quality aggregates, including granite and quartz, giving them an appealing 'sparkle' in bright sunlight, exuding luxury and quality for the residential area.

As well as being visually stunning, the flagstones are incredibly durable and slip resistant, an important factor for the residents of the housing estate. Available in a range of sizes and colours, Granaza allows house builders the flexibility alternative products can't provide, at a very competitive price.