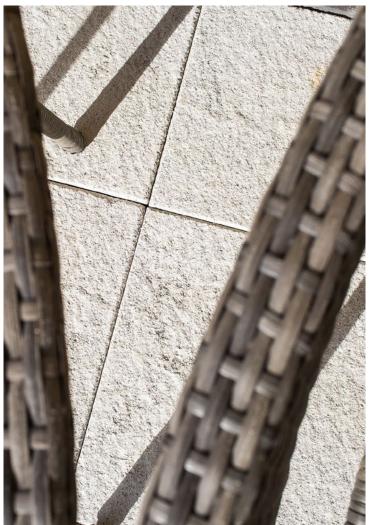

## CASE STUDY

Granaza flagstones in Lux

Abbot's Grove Park Development / Knocklyon Dublin

Granaza flags are made with a high content of quality aggregates, including granite and quartz, giving them an appealing 'sparkle' in bright sunlight, exuding luxury and quality for the residential area.

As well as being visually stunning, the flagstones are incredibly durable and slip resistant, an important factor for the residents of the housing estate. Available in a range of sizes and colours, Granaza allows house builders the flexibility alternative products can't provide, at a very competitive price.