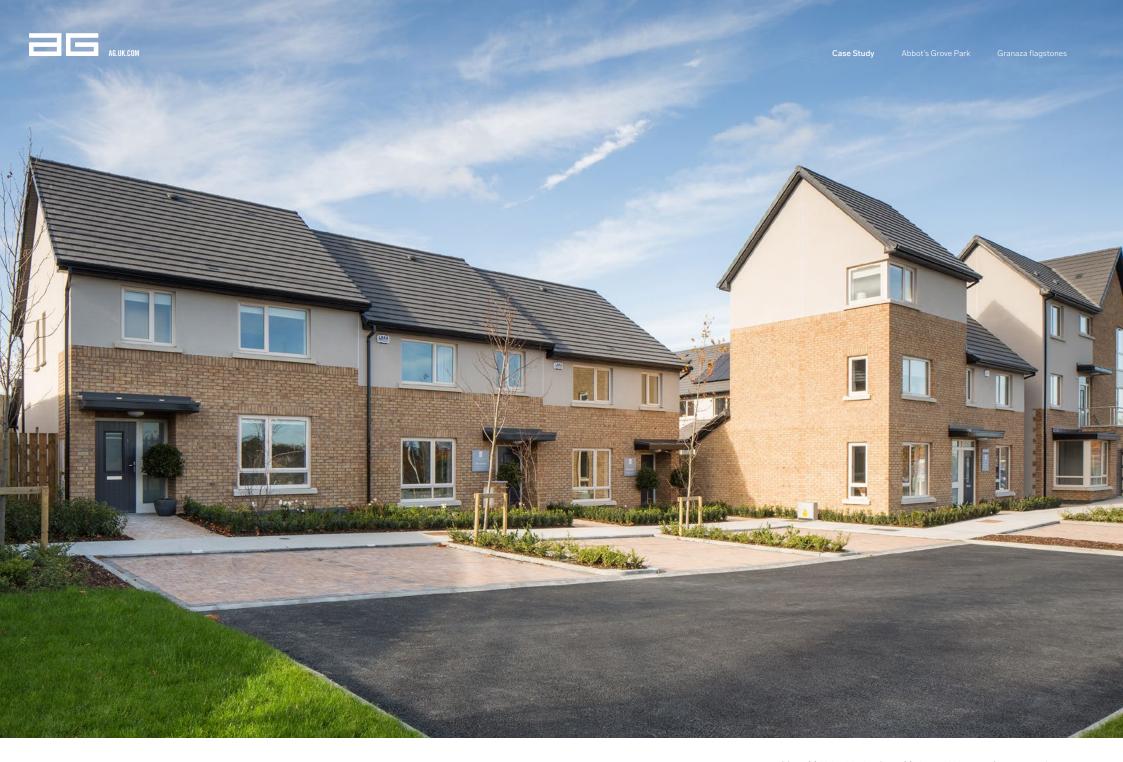

## A contemporary vision with charm / granite-textured flagstone

AG was chosen to work with Winterbrook on this residential scheme due to AG's level of expertise and experience.

Granaza, AG's newest range of quality, granite-textured flagstones, were chosen to deliver the architect's vision. Their soft textured finish was ideal for this housing development project, creating exceptional visual appeal and charm.

Another of AG's products, Country Cobble, was also used in the scheme. The versatile Cobble adds character to the houses, projecting a traditional elegance with all the advantages of a modern, easy-to-lay paving system.