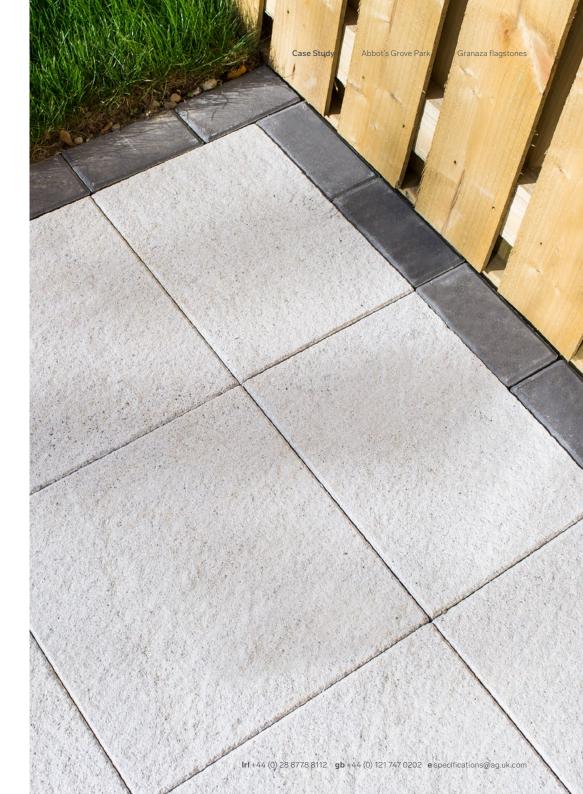

## A contemporary vision with charm / granite-textured flagstone

AG was chosen to work with Winterbrook on this residential scheme due to AG's level of expertise and experience.

Granaza, AG's newest range of quality, granite-textured flagstones, were chosen to deliver the architect's vision. Their soft textured finish was ideal for this housing development project, creating exceptional visual appeal and charm.

Granaza flags are made with a high content of quality aggregates, including granite and quartz, giving them an appealing 'sparkle' in bright sunlight, exuding luxury and quality for the residential area.

As well as being visually stunning, the flagstones are incredibly durable and slip resistant, an important factor for the residents of the housing estate. Available in a range of sizes and colours, Granaza allows house builders the flexibility alternative products can't provide, at a very competitive price.