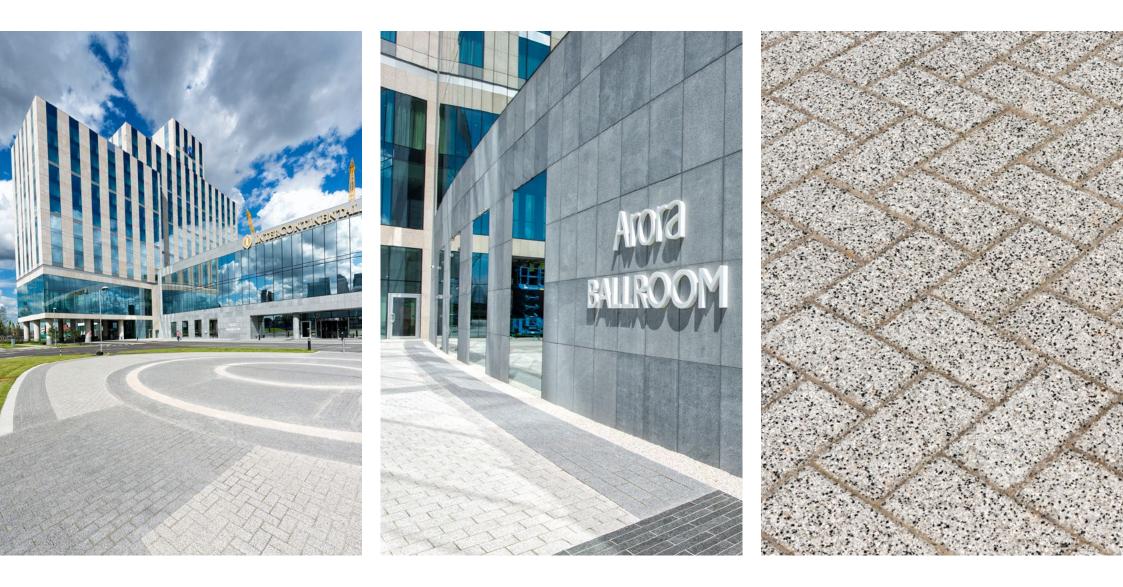

## Five Star Finish / Luxuriant groundcover

Within the redevelopment of the former Millennium Dome site in London AG's market leading products take pride of place at the new O2 Intercontinental Hotel.

AG's Plaza Paving provides luxuriant groundcover across the oval-shaped car park and surrounding pedestrian walkways surrounding the high rise hotel near the city's urban riverscape.

The Plaza Birkes (Graphite) and Pepper (Slate) paving beautifully complement the grey hues of the hotel façade with its heavy use of mirrored windows creating a cutting-edge 21st century ambience.

The contrasting AG products are placed to create borders between the car parking spaces in a subtle way across the expansive landscaped area. It is appealing to the eye and its manufacture offers a guarantee of robustness to endure traffic, with longevity built in.