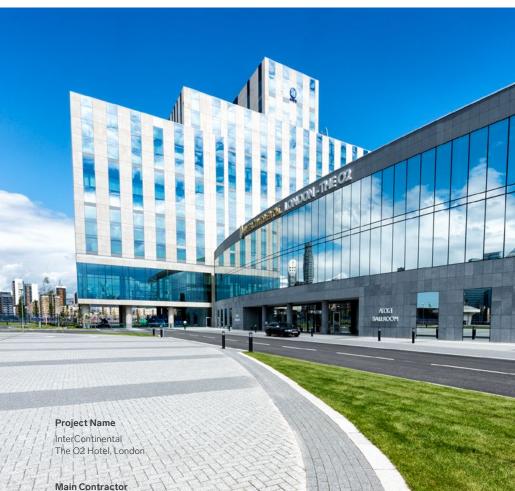

CASE STUDY

Plaza paving bricks in Birkes (Graphite) + Pepper (Slate)

Intercontinental / The O2 Hotel London

Balfour Beatty Construction, PJ Carey Contractors

Architect David Clarke Landscape Architect

## Five Star Finish / Luxuriant groundcover

Within the redevelopment of the former Millennium Dome site in London AG's market leading products take pride of place at the new O2 Intercontinental Hotel.

AG's Plaza Paving provides luxuriant groundcover across the oval-shaped car park and surrounding pedestrian walkways surrounding the high rise hotel near the city's urban riverscape.

The Plaza Birkes (Graphite) and Pepper (Slate) paving beautifully complement the grey hues of the hotel façade with its heavy use of mirrored windows creating a cutting-edge 21st century ambience.

The contrasting AG products are placed to create borders between the car parking spaces in a subtle way across the expansive landscaped area. It is appealing to the eye and its manufacture offers a guarantee of robustness to endure traffic, with longevity built in.

> Ireland 64 Old Moy Road Dungannon BT71 6PU T 028 8778 8112

E specifications@ag.uk.com

Intercontinental / The O2 Hotel London

CASE STUDY

Plaza paving bricks in Birkes (Graphite) + Pepper (Slate)