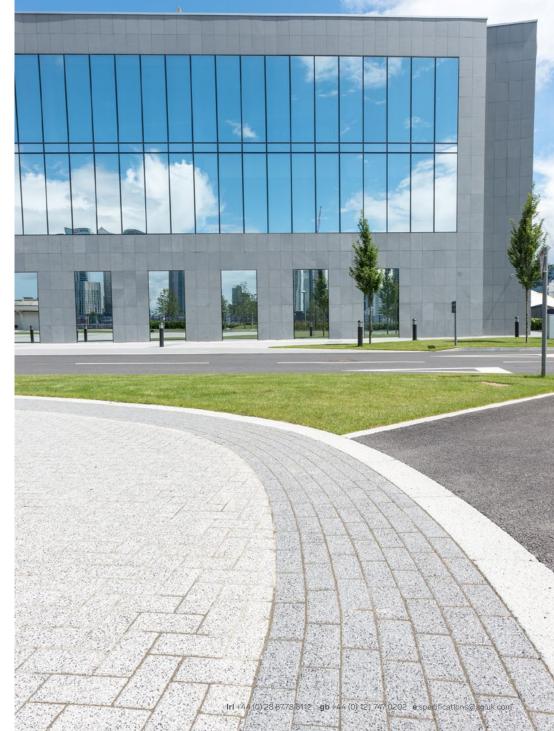

## Five Star Finish / Luxuriant groundcover

Within the redevelopment of the former Millennium Dome site in London AG's market leading products take pride of place at the new O2 Intercontinental Hotel.

AG's Plaza Paving provides luxuriant groundcover across the oval-shaped car park and surrounding pedestrian walkways surrounding the high rise hotel near the city's urban riverscape.

The Plaza Birkes (Graphite) and Pepper (Slate) paving beautifully complement the grey hues of the hotel façade with its heavy use of mirrored windows creating a cutting-edge 21st century ambience.

The contrasting AG products are placed to create borders between the car parking spaces in a subtle way across the expansive landscaped area. It is appealing to the eye and its manufacture offers a guarantee of robustness to endure traffic, with longevity built in.