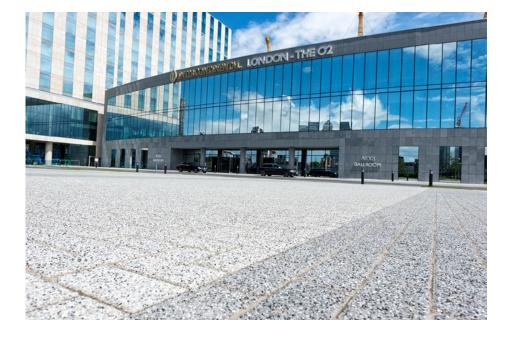

CASE STUDY

Plaza paving bricks in Birkes (Graphite) + Pepper (Slate)

Intercontinental / The O2 Hotel London

Balfour Beatty Construction, PJ Carey Contractors

Architect David Clarke Landscape Architect

## Five Star Finish / Luxuriant groundcover

Within the redevelopment of the former Millennium Dome site in London AG's market leading products take pride of place at the new O2 Intercontinental Hotel.

AG's Plaza Paving provides luxuriant groundcover across the oval-shaped car park and surrounding pedestrian walkways surrounding the high rise hotel near the city's urban riverscape.

The Plaza Birkes (Graphite) and Pepper (Slate) paving beautifully complement the grey hues of the hotel façade with its heavy use of mirrored windows creating a cutting-edge 21st century ambience.

The contrasting AG products are placed to create borders between the car parking spaces in a subtle way across the expansive landscaped area. It is appealing to the eye and its manufacture offers a guarantee of robustness to endure traffic, with longevity built in.