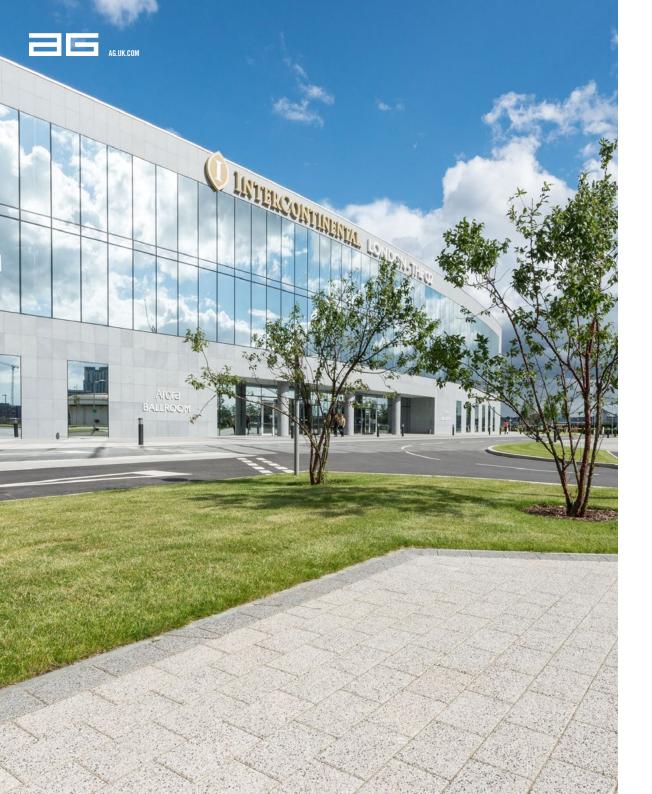

CASE STUDY

Plaza paving bricks in Birkes (Graphite) + Pepper (Slate)

Intercontinental / The O2 Hotel London

Balfour Beatty Construction, PJ Carey Contractors

Architect David Clarke Landscape Architect

## Five Star Finish / Luxuriant groundcover

Within the redevelopment of the former Millennium Dome site in London AG's market leading products take pride of place at the new O2 Intercontinental Hotel.

AG's Plaza Paving provides luxuriant groundcover across the oval-shaped car park and surrounding pedestrian walkways surrounding the high rise hotel near the city's urban riverscape.

The Plaza Birkes (Graphite) and Pepper (Slate) paving beautifully complement the grey hues of the hotel façade with its heavy use of mirrored windows creating a cutting-edge 21st century ambience.

The contrasting AG products are placed to create borders between the car parking spaces in a subtle way across the expansive landscaped area. It is appealing to the eye and its manufacture offers a guarantee of robustness to endure traffic, with longevity built in.