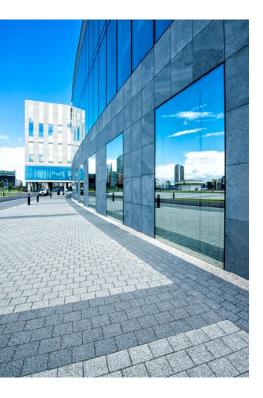

CASE STUDY

Plaza paving bricks in Birkes (Graphite) + Pepper (Slate)

Intercontinental / The O2 Hotel London

Balfour Beatty Construction, PJ Carey Contractors

Architect David Clarke Landscape Architect

## Five Star Finish / Luxuriant groundcover

Within the redevelopment of the former Millennium Dome site in London AG's market leading products take pride of place at the new O2 Intercontinental Hotel.

AG's Plaza Paving provides luxuriant groundcover across the oval-shaped car park and surrounding pedestrian walkways surrounding the high rise hotel near the city's urban riverscape.

The Plaza Birkes (Graphite) and Pepper (Slate) paving beautifully complement the grey hues of the hotel façade with its heavy use of mirrored windows creating a cutting-edge 21st century ambience.

The contrasting AG products are placed to create borders between the car parking spaces in a subtle way across the expansive landscaped area. It is appealing to the eye and its manufacture offers a guarantee of robustness to endure traffic, with longevity built in.