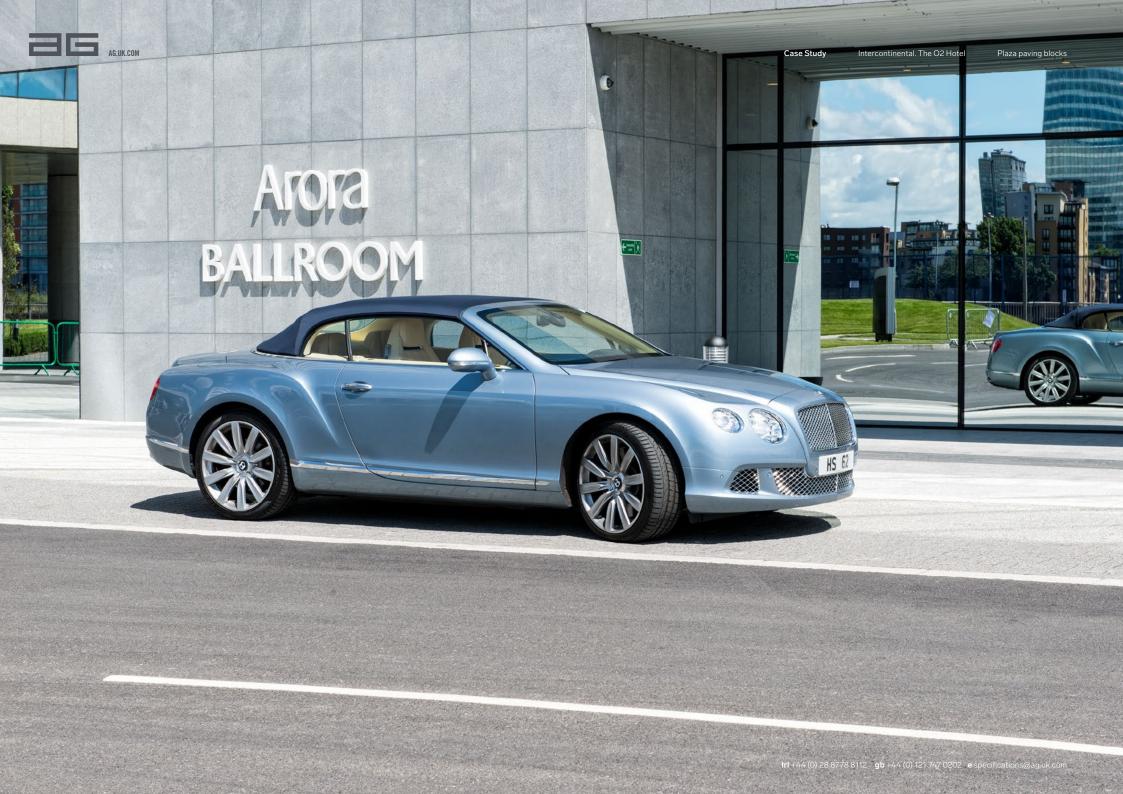

The Plaza Birkes (Graphite) and Pepper (Slate) paving beautifully complement the grey hues of the hotel façade with its heavy use of mirrored windows creating a cutting-edge 21st century ambience.

The contrasting AG products are placed to create borders between the car parking spaces in a subtle way across the expansive landscaped area. It is appealing to the eye and its manufacture offers a guarantee of robustness to endure traffic, with longevity built in.

AG.UK.COM

Arora BALLROOM

Irl +44 (0) 28 8778 8112 gb +44 (0) 121 747 0202 e specifications@ag.uk.com

AG are one of the largest suppliers of hard landscaping and building products – but staying as a tightly-run family business, with a well-trained and highly-skilled workforce, has allowed us to maintain a firm focus on product innovation and responsive, customer-driven service.