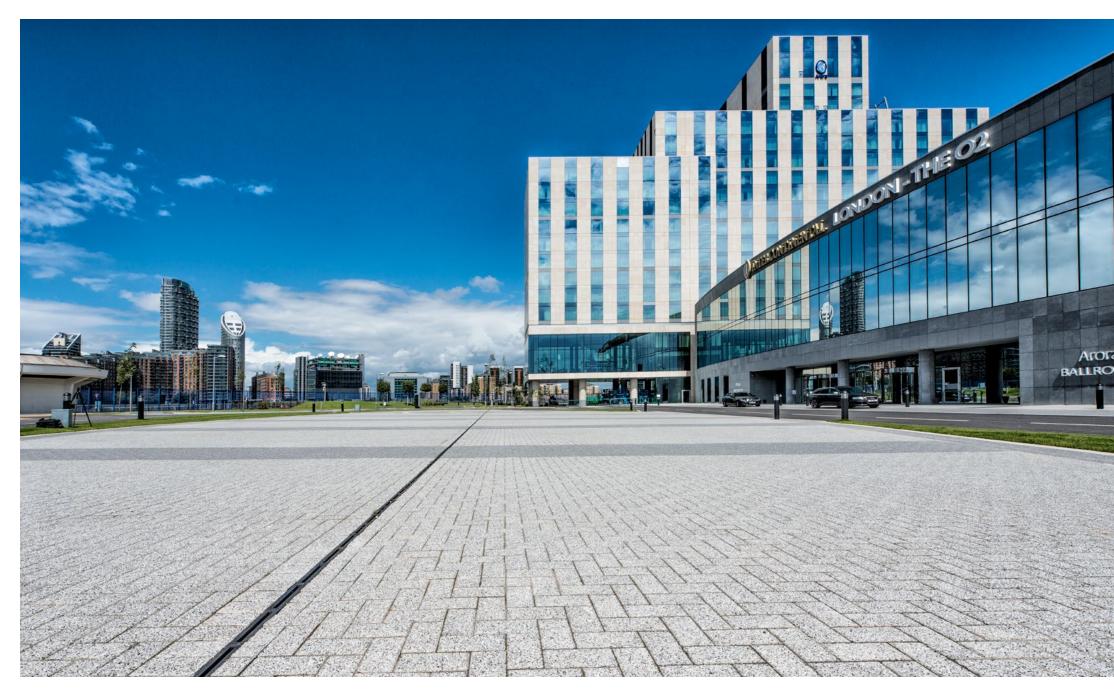

CASE STUDY

Plaza paving bricks in Birkes (Graphite) + Pepper (Slate)

Intercontinental / The O2 Hotel London

Balfour Beatty Construction, PJ Carey Contractors

Architect David Clarke Landscape Architect

## Five Star Finish / Luxuriant groundcover

Within the redevelopment of the former Millennium Dome site in London AG's market leading products take pride of place at the new O2 Intercontinental Hotel.

AG's Plaza Paving provides luxuriant groundcover across the oval-shaped car park and surrounding pedestrian walkways surrounding the high rise hotel near the city's urban riverscape.

The Plaza Birkes (Graphite) and Pepper (Slate) paving beautifully complement the grey hues of the hotel façade with its heavy use of mirrored windows creating a cutting-edge 21st century ambience.

The contrasting AG products are placed to create borders between the car parking spaces in a subtle way across the expansive landscaped area. It is appealing to the eye and its manufacture offers a guarantee of robustness to endure traffic, with longevity built in.