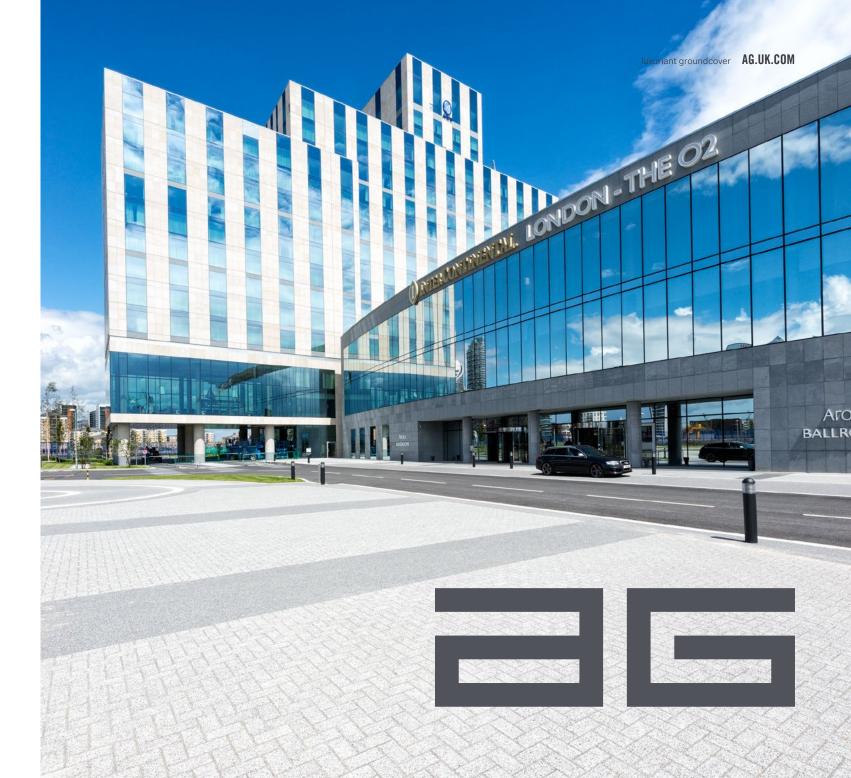

CASE STUDY

Plaza paving bricks in Birkes (Graphite) + Pepper (Slate)

Intercontinental / The O2 Hotel London

Balfour Beatty Construction, PJ Carey Contractors

Architect David Clarke Landscape Architect

## Five Star Finish / Luxuriant groundcover

Within the redevelopment of the former Millennium Dome site in London AG's market leading products take pride of place at the new O2 Intercontinental Hotel.

AG's Plaza Paving provides luxuriant groundcover across the oval-shaped car park and surrounding pedestrian walkways surrounding the high rise hotel near the city's urban riverscape.

The Plaza Birkes (Graphite) and Pepper (Slate) paving beautifully complement the grey hues of the hotel façade with its heavy use of mirrored windows creating a cutting-edge 21st century ambience.

The contrasting AG products are placed to create borders between the car parking spaces in a subtle way across the expansive landscaped area. It is appealing to the eye and its manufacture offers a guarantee of robustness to endure traffic, with longevity built in.

AG.UK.COM

Arora BALLROOM

Irl +44 (0) 28 8778 8112 gb +44 (0) 121 747 0202 e specifications@ag.uk.com

AG are one of the largest suppliers of hard landscaping and building products – but staying as a tightly-run family business, with a well-trained and highly-skilled workforce, has allowed us to maintain a firm focus on product innovation and responsive, customer-driven service.