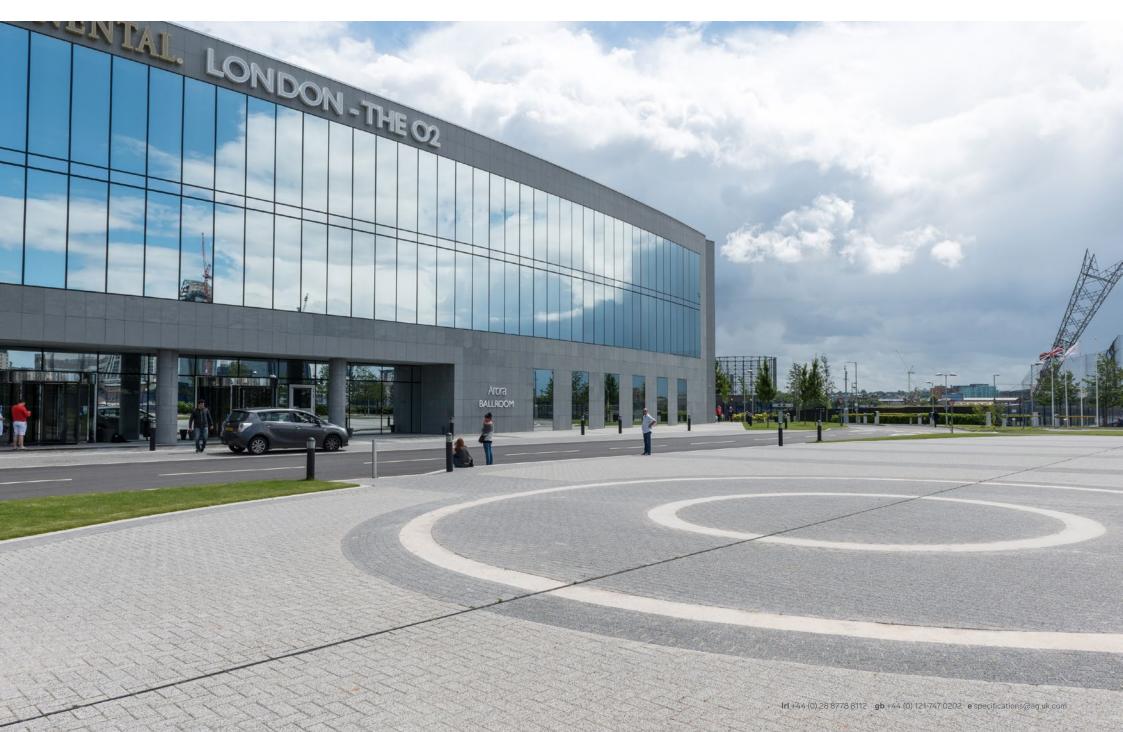

CASE STUDY

Plaza paving bricks in Birkes (Graphite) + Pepper (Slate)

Intercontinental / The O2 Hotel London

Balfour Beatty Construction, PJ Carey Contractors

Architect David Clarke Landscape Architect

## Five Star Finish / Luxuriant groundcover

Within the redevelopment of the former Millennium Dome site in London AG's market leading products take pride of place at the new O2 Intercontinental Hotel.

AG's Plaza Paving provides luxuriant groundcover across the oval-shaped car park and surrounding pedestrian walkways surrounding the high rise hotel near the city's urban riverscape.

The Plaza Birkes (Graphite) and Pepper (Slate) paving beautifully complement the grey hues of the hotel façade with its heavy use of mirrored windows creating a cutting-edge 21st century ambience.

The contrasting AG products are placed to create borders between the car parking spaces in a subtle way across the expansive landscaped area. It is appealing to the eye and its manufacture offers a guarantee of robustness to endure traffic, with longevity built in.