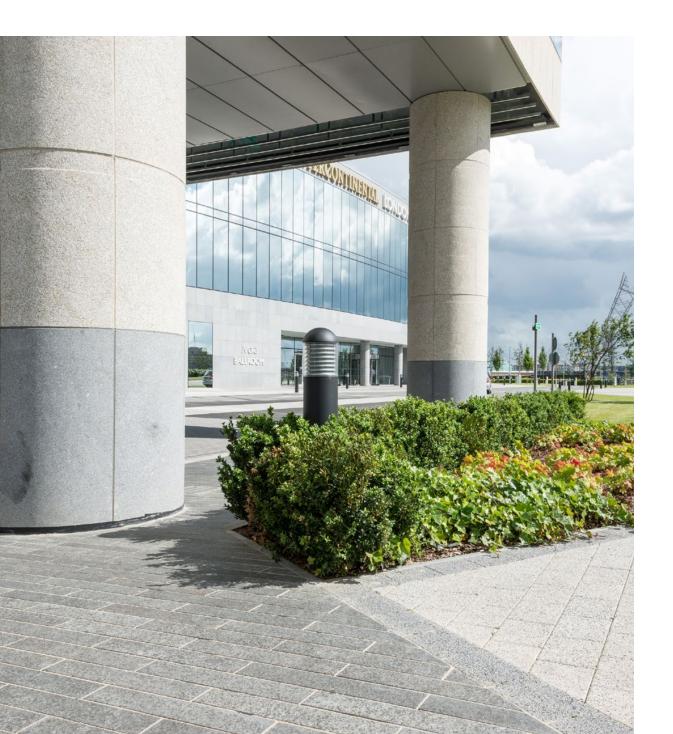

## Five Star Finish / Luxuriant groundcover

Within the redevelopment of the former Millennium Dome site in London AG's market leading products take pride of place at the new O2 Intercontinental Hotel.

AG's Plaza Paving provides luxuriant groundcover across the oval-shaped car park and surrounding pedestrian walkways surrounding the high rise hotel near the city's urban riverscape.

The Plaza Birkes (Graphite) and Pepper (Slate) paving beautifully complement the grey hues of the hotel façade with its heavy use of mirrored windows creating a cutting-edge 21st century ambience.

The contrasting AG products are placed to create borders between the car parking spaces in a subtle way across the expansive landscaped area. It is appealing to the eye and its manufacture offers a guarantee of robustness to endure traffic, with longevity built in.