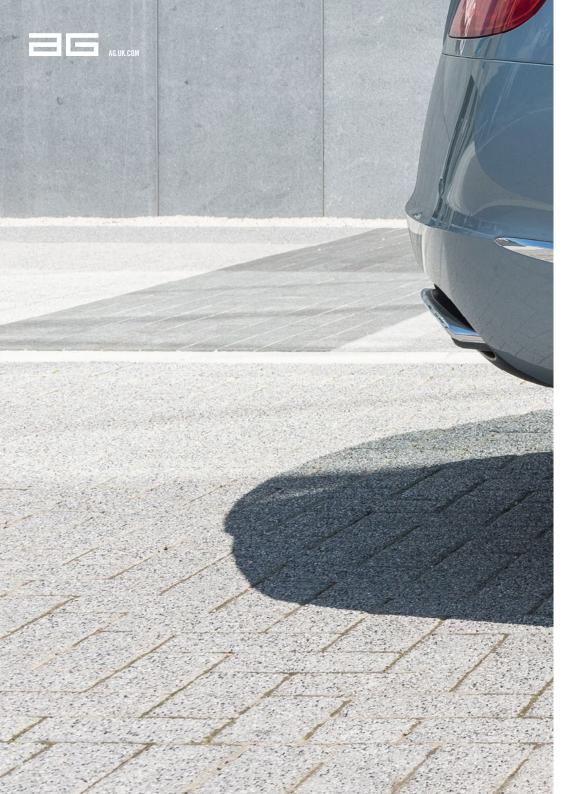

The Plaza Birkes (Graphite) and Pepper (Slate) paving beautifully complement the grey hues of the hotel façade with its heavy use of mirrored windows creating a cutting-edge 21st century ambience.

The contrasting AG products are placed to create borders between the car parking spaces in a subtle way across the expansive landscaped area. It is appealing to the eye and its manufacture offers a guarantee of robustness to endure traffic, with longevity built in.