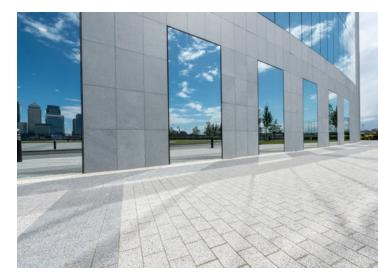

## Five Star Finish / Luxuriant groundcover

Within the redevelopment of the former Millennium Dome site in London AG's market leading products take pride of place at the new O2 Intercontinental Hotel.

AG's Plaza Paving provides luxuriant groundcover across the oval-shaped car park and surrounding pedestrian walkways surrounding the high rise hotel near the city's urban riverscape.

The Plaza Birkes (Graphite) and Pepper (Slate) paving beautifully complement the grey hues of the hotel façade with its heavy use of mirrored windows creating a cutting-edge 21st century ambience.

The contrasting AG products are placed to create borders between the car parking spaces in a subtle way across the expansive landscaped area. It is appealing to the eye and its manufacture offers a guarantee of robustness to endure traffic, with longevity built in.