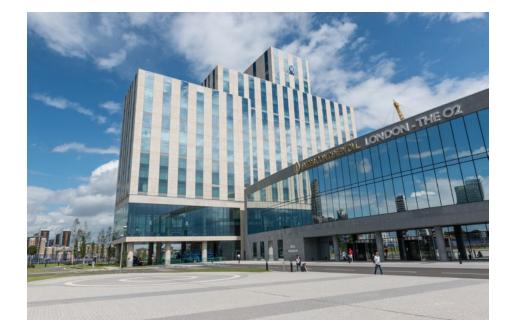

CASE STUDY

Plaza paving bricks in Birkes (Graphite) + Pepper (Slate)

Intercontinental / The O2 Hotel London

Balfour Beatty Construction, PJ Carey Contractors

Architect David Clarke Landscape Architect

## Five Star Finish / Luxuriant groundcover

Within the redevelopment of the former Millennium Dome site in London AG's market leading products take pride of place at the new O2 Intercontinental Hotel.

AG's Plaza Paving provides luxuriant groundcover across the oval-shaped car park and surrounding pedestrian walkways surrounding the high rise hotel near the city's urban riverscape.

The Plaza Birkes (Graphite) and Pepper (Slate) paving beautifully complement the grey hues of the hotel façade with its heavy use of mirrored windows creating a cutting-edge 21st century ambience.

The contrasting AG products are placed to create borders between the car parking spaces in a subtle way across the expansive landscaped area. It is appealing to the eye and its manufacture offers a guarantee of robustness to endure traffic, with longevity built in.