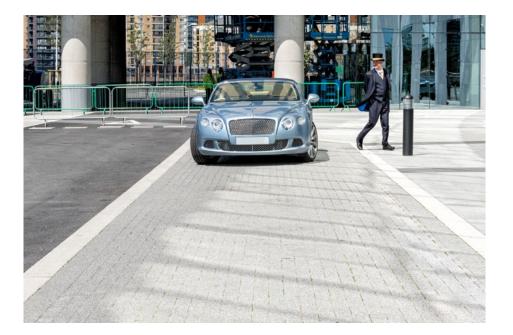

## Five Star Finish / Luxuriant groundcover

Within the redevelopment of the former Millennium Dome site in London AG's market leading products take pride of place at the new O2 Intercontinental Hotel.

AG's Plaza Paving provides luxuriant groundcover across the oval-shaped car park and surrounding pedestrian walkways surrounding the high rise hotel near the city's urban riverscape.

The Plaza Birkes (Graphite) and Pepper (Slate) paving beautifully complement the grey hues of the hotel façade with its heavy use of mirrored windows creating a cutting-edge 21st century ambience.

The contrasting AG products are placed to create borders between the car parking spaces in a subtle way across the expansive landscaped area. It is appealing to the eye and its manufacture offers a guarantee of robustness to endure traffic, with longevity built in.