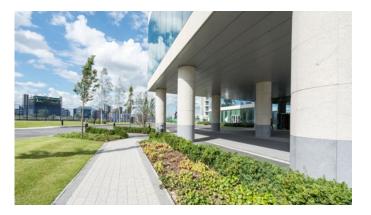

## Five Star Finish / Luxuriant groundcover

Within the redevelopment of the former Millennium Dome site in London AG's market leading products take pride of place at the new O2 Intercontinental Hotel.

AG's Plaza Paving provides luxuriant groundcover across the oval-shaped car park and surrounding pedestrian walkways surrounding the high rise hotel near the city's urban riverscape.

The Plaza Birkes (Graphite) and Pepper (Slate) paving beautifully complement the grey hues of the hotel façade with its heavy use of mirrored windows creating a cutting-edge 21st century ambience.

The contrasting AG products are placed to create borders between the car parking spaces in a subtle way across the expansive landscaped area. It is appealing to the eye and its manufacture offers a guarantee of robustness to endure traffic, with longevity built in.