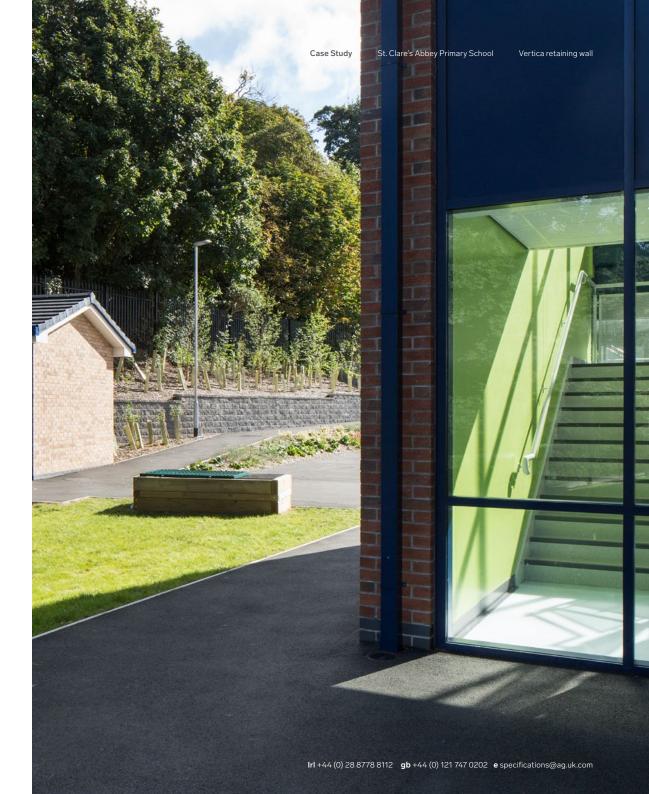

**CASE STUDY** 

Anchor Vertica® Retaining Wall Blocks in Basalt

St. Clare's Abbey Primary School / Newry Northern Ireland

## Sloping Hillside solutions / Unique 4° angle

The great benefits of AG's Anchor Vertica® 4° Degree system were demonstrated by a number of retaining walls which formed an integral part of the new £6.3m St. Clare's Abbey Primary School development in Newry.

The school required 2,500m² of walling throughout the site so the Vertica® 4° Degree product was selected as the perfect choice due to its inherent anti-climb construction, which is designed to prevent falls and injury.

Commissioned for the particular landscape at the school - steep and sloping hillsides - the Vertica® walls are constructed using patented, built-in alignment locators and a near vertical rise, resulting in less excavation and land loss.

The interlocking system places each block behind each other on a 4° gradient, securing them in place leaving no space for children's feet to attempt a climb.

The AG product is unique in being offered with a 4° angle, offering greater safety.