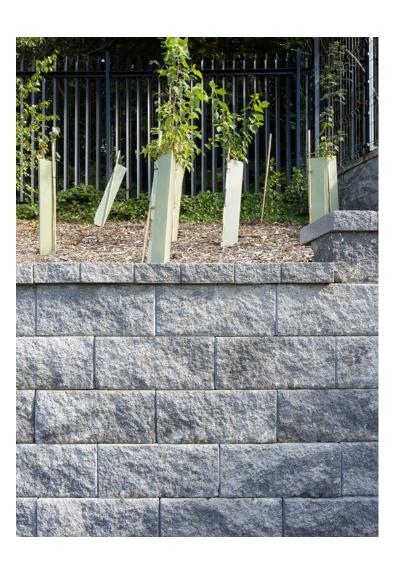

The school required 2,500m² of walling throughout the site so the Vertica® 4° Degree product was selected as the perfect choice due to its inherent anti-climb construction, which is designed to prevent falls and injury.

Commissioned for the particular landscape at the school - steep and sloping hillsides - the Vertica® walls are constructed using patented, built-in alignment locators and a near vertical rise, resulting in less excavation and land loss.

The interlocking system places each block behind each other on a 4° gradient, securing them in place leaving no space for children's feet to attempt a climb.

The AG product is unique in being offered with a 4° angle, offering greater safety.