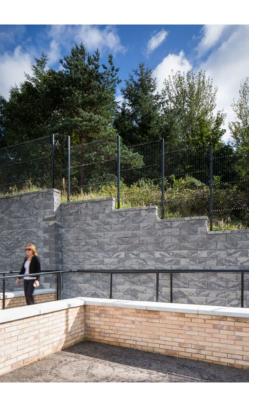

## Sloping Hillside solutions / Unique 4° angle

The great benefits of AG's Anchor Vertica® 4° Degree system were demonstrated by a number of retaining walls which formed an integral part of the new £6.3m St. Clare's Abbey Primary School development in Newry.

The school required 2,500m² of walling throughout the site so the Vertica® 4° Degree product was selected as the perfect choice due to its inherent anti-climb construction, which is designed to prevent falls and injury.

Commissioned for the particular landscape at the school - steep and sloping hillsides - the Vertica® walls are constructed using patented, built-in alignment locators and a near vertical rise, resulting in less excavation and land loss.

The interlocking system places each block behind each other on a 4° gradient, securing them in place leaving no space for children's feet to attempt a climb.

The AG product is unique in being offered with a 4° angle, offering greater safety.