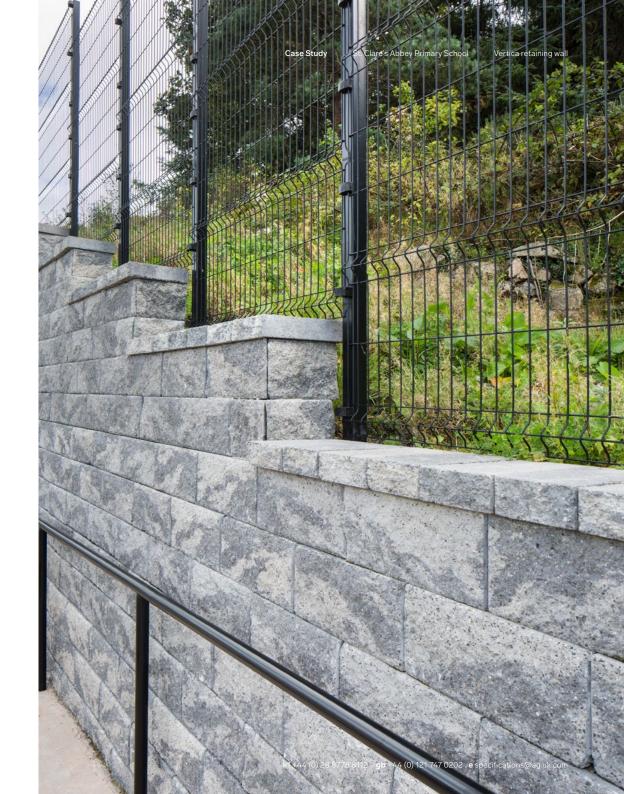

## Sloping Hillside solutions / Unique 4° angle

The great benefits of AG's Anchor Vertica® 4° Degree system were demonstrated by a number of retaining walls which formed an integral part of the new £6.3m St. Clare's Abbey Primary School development in Newry.

The school required 2,500m² of walling throughout the site so the Vertica® 4° Degree product was selected as the perfect choice due to its inherent anti-climb construction, which is designed to prevent falls and injury.

Commissioned for the particular landscape at the school - steep and sloping hillsides - the Vertica® walls are constructed using patented, built-in alignment locators and a near vertical rise, resulting in less excavation and land loss.

The interlocking system places each block behind each other on a 4° gradient, securing them in place leaving no space for children's feet to attempt a climb.

The AG product is unique in being offered with a 4° angle, offering greater safety.