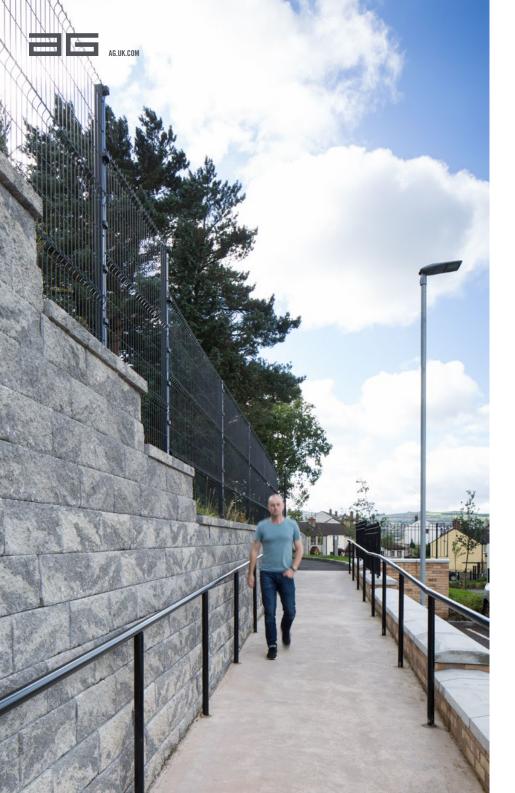

## Sloping Hillside solutions / Unique 4° angle

The great benefits of AG's Anchor Vertica® 4° Degree system were demonstrated by a number of retaining walls which formed an integral part of the new £6.3m St. Clare's Abbey Primary School development in Newry.

The school required 2,500m² of walling throughout the site so the Vertica® 4° Degree product was selected as the perfect choice due to its inherent anti-climb construction, which is designed to prevent falls and injury.

Commissioned for the particular landscape at the school - steep and sloping hillsides - the Vertica® walls are constructed using patented, built-in alignment locators and a near vertical rise, resulting in less excavation and land loss.

The interlocking system places each block behind each other on a 4° gradient, securing them in place leaving no space for children's feet to attempt a climb.

The AG product is unique in being offered with a 4° angle, offering greater safety.