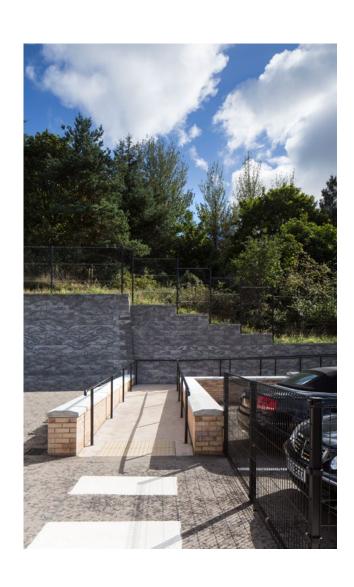

## Sloping Hillside solutions / Unique 4° angle

The great benefits of AG's Anchor Vertica® 4° Degree system were demonstrated by a number of retaining walls which formed an integral part of the new £6.3m St. Clare's Abbey Primary School development in Newry.

The school required 2,500m² of walling throughout the site so the Vertica® 4° Degree product was selected as the perfect choice due to its inherent anti-climb construction, which is designed to prevent falls and injury.

Commissioned for the particular landscape at the school - steep and sloping hillsides - the Vertica® walls are constructed using patented, built-in alignment locators and a near vertical rise, resulting in less excavation and land loss.

The interlocking system places each block behind each other on a 4° gradient, securing them in place leaving no space for children's feet to attempt a climb.

The AG product is unique in being offered with a 4° angle, offering greater safety.