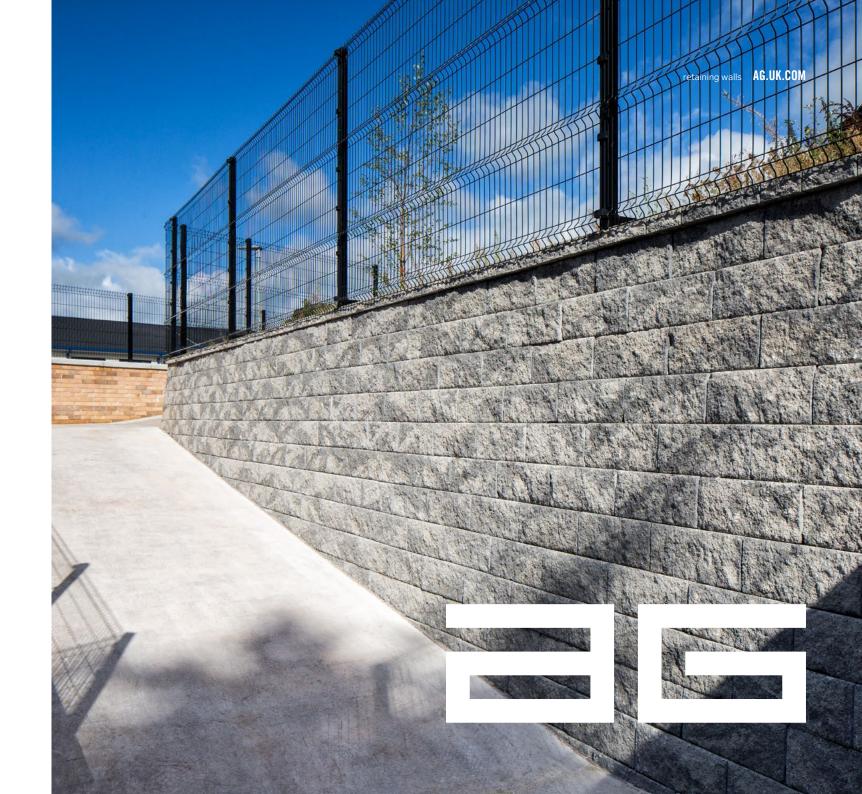

## Sloping Hillside solutions / Unique 4° angle

The great benefits of AG's Anchor Vertica® 4° Degree system were demonstrated by a number of retaining walls which formed an integral part of the new £6.3m St. Clare's Abbey Primary School development in Newry.

The school required 2,500m² of walling throughout the site so the Vertica® 4° Degree product was selected as the perfect choice due to its inherent anti-climb construction, which is designed to prevent falls and injury.

Commissioned for the particular landscape at the school - steep and sloping hillsides - the Vertica® walls are constructed using patented, built-in alignment locators and a near vertical rise, resulting in less excavation and land loss.

The interlocking system places each block behind each other on a 4° gradient, securing them in place leaving no space for children's feet to attempt a climb.

The AG product is unique in being offered with a 4° angle, offering greater safety.