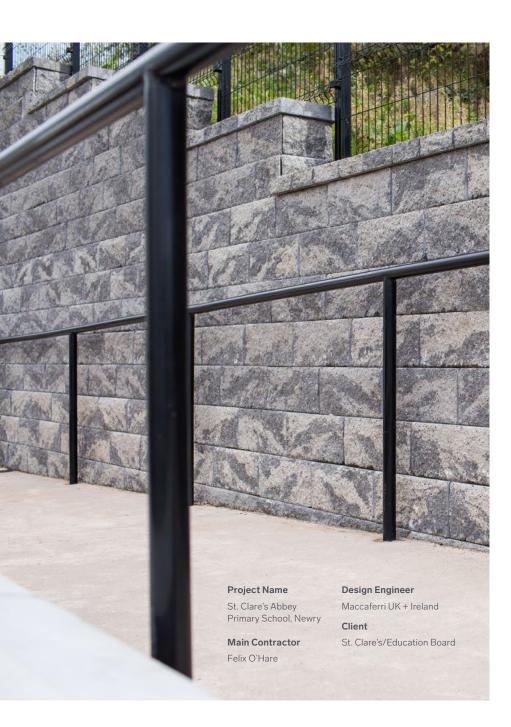

**CASE STUDY** 

Anchor Vertica® Retaining Wall Blocks in Basalt

St. Clare's Abbey Primary School / Newry Northern Ireland

## CASE STUDY

Anchor Vertica® Retaining Wall Blocks in Basalt