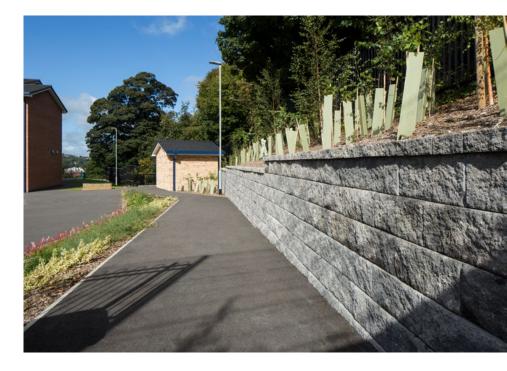

## Sloping Hillside solutions / Unique 4° angle

The great benefits of AG's Anchor Vertica® 4° Degree system were demonstrated by a number of retaining walls which formed an integral part of the new £6.3m St. Clare's Abbey Primary School development in Newry.

The school required 2,500m² of walling throughout the site so the Vertica® 4° Degree product was selected as the perfect choice due to its inherent anti-climb construction, which is designed to prevent falls and injury.

Commissioned for the particular landscape at the school - steep and sloping hillsides - the Vertica® walls are constructed using patented, built-in alignment locators and a near vertical rise, resulting in less excavation and land loss.

The interlocking system places each block behind each other on a 4° gradient, securing them in place leaving no space for children's feet to attempt a climb.

The AG product is unique in being offered with a 4° angle, offering greater safety.