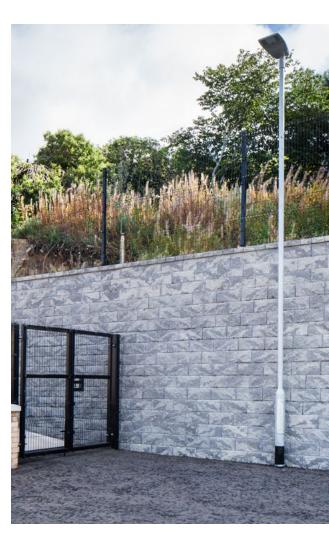

The school required 2,500m² of walling throughout the site so the Vertica® 4° Degree product was selected as the perfect choice due to its inherent anti-climb construction, which is designed to prevent falls and injury.

Commissioned for the particular landscape at the school - steep and sloping hillsides - the Vertica® walls are constructed using patented, built-in alignment locators and a near vertical rise, resulting in less excavation and land loss.

The interlocking system places each block behind each other on a 4° gradient, securing them in place leaving no space for children's feet to attempt a climb.

The AG product is unique in being offered with a 4° angle, offering greater safety.