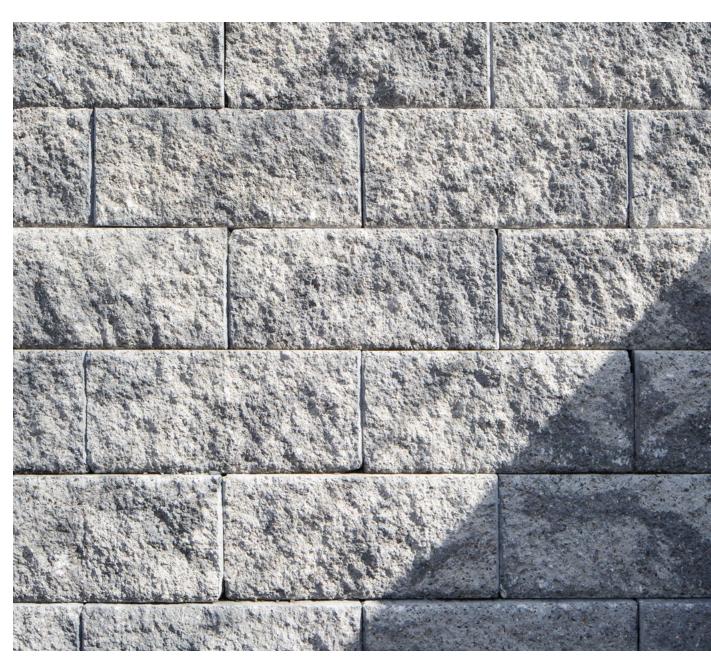

**CASE STUDY** 

Anchor Vertica® Retaining Wall Blocks in Basalt

St. Clare's Abbey Primary School / Newry Northern Ireland

## CASE STUDY

Anchor Vertica® Retaining Wall Blocks in Basalt