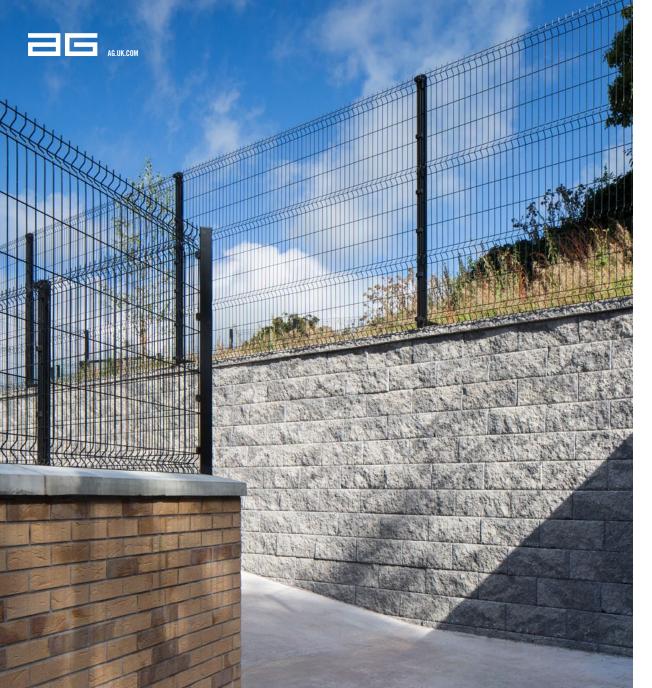

## Sloping Hillside solutions / Unique 4° angle

The great benefits of AG's Anchor Vertica® 4° Degree system were demonstrated by a number of retaining walls which formed an integral part of the new £6.3m St. Clare's Abbey Primary School development in Newry.

The school required 2,500m² of walling throughout the site so the Vertica® 4° Degree product was selected as the perfect choice due to its inherent anti-climb construction, which is designed to prevent falls and injury.

Commissioned for the particular landscape at the school - steep and sloping hillsides - the Vertica® walls are constructed using patented, built-in alignment locators and a near vertical rise, resulting in less excavation and land loss.

The interlocking system places each block behind each other on a 4° gradient, securing them in place leaving no space for children's feet to attempt a climb.

The AG product is unique in being offered with a 4° angle, offering greater safety.