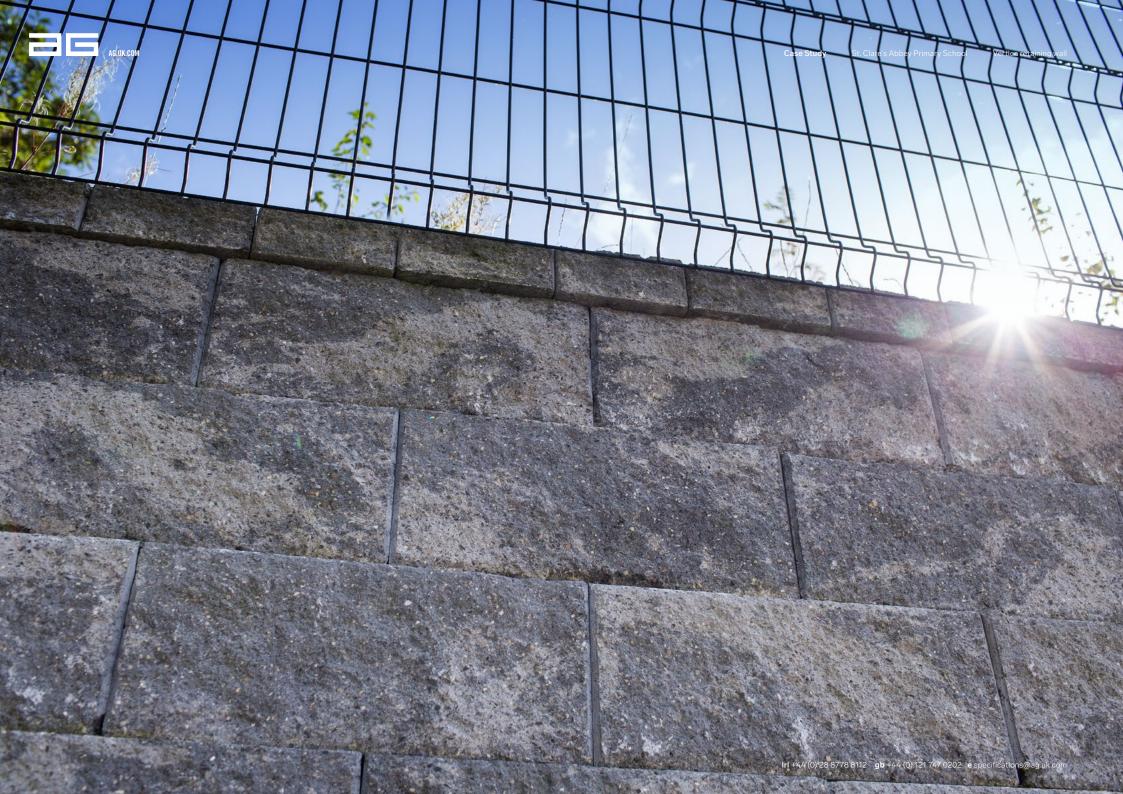

## Sloping Hillside solutions / Unique 4° angle

The great benefits of AG's Anchor Vertica® 4° Degree system were demonstrated by a number of retaining walls which formed an integral part of the new £6.3m St. Clare's Abbey Primary School development in Newry.

The school required 2,500m² of walling throughout the site so the Vertica® 4° Degree product was selected as the perfect choice due to its inherent anti-climb construction, which is designed to prevent falls and injury.

Commissioned for the particular landscape at the school - steep and sloping hillsides - the Vertica® walls are constructed using patented, built-in alignment locators and a near vertical rise, resulting in less excavation and land loss.

The interlocking system places each block behind each other on a 4° gradient, securing them in place leaving no space for children's feet to attempt a climb.

The AG product is unique in being offered with a 4° angle, offering greater safety.