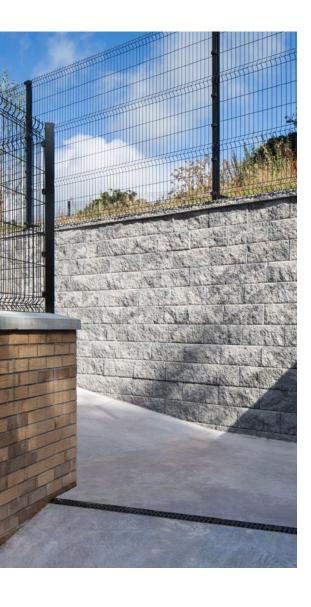

## Sloping Hillside solutions / Unique 4° angle

The great benefits of AG's Anchor Vertica® 4° Degree system were demonstrated by a number of retaining walls which formed an integral part of the new £6.3m St. Clare's Abbey Primary School development in Newry.

The school required 2,500m² of walling throughout the site so the Vertica® 4° Degree product was selected as the perfect choice due to its inherent anti-climb construction, which is designed to prevent falls and injury.

Commissioned for the particular landscape at the school - steep and sloping hillsides - the Vertica® walls are constructed using patented, built-in alignment locators and a near vertical rise, resulting in less excavation and land loss.

The interlocking system places each block behind each other on a 4° gradient, securing them in place leaving no space for children's feet to attempt a climb.

The AG product is unique in being offered with a 4° angle, offering greater safety.