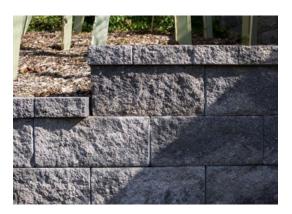

**CASE STUDY** 

Anchor Vertica® Retaining Wall Blocks in Basalt

St. Clare's Abbey Primary School / Newry Northern Ireland

## Sloping Hillside solutions / Unique 4° angle

The great benefits of AG's Anchor Vertica® 4° Degree system were demonstrated by a number of retaining walls which formed an integral part of the new £6.3m St. Clare's Abbey Primary School development in Newry.

The school required 2,500m² of walling throughout the site so the Vertica® 4° Degree product was selected as the perfect choice due to its inherent anti-climb construction, which is designed to prevent falls and injury.

Commissioned for the particular landscape at the school - steep and sloping hillsides - the Vertica® walls are constructed using patented, built-in alignment locators and a near vertical rise, resulting in less excavation and land loss.

The interlocking system places each block behind each other on a 4° gradient, securing them in place leaving no space for children's feet to attempt a climb.

The AG product is unique in being offered with a 4° angle, offering greater safety.