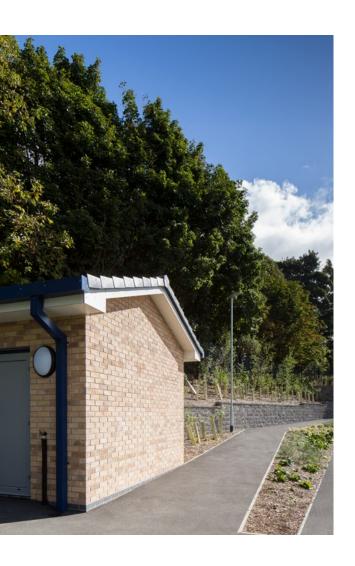

**CASE STUDY** 

Anchor Vertica® Retaining Wall Blocks in Basalt

St. Clare's Abbey Primary School / Newry Northern Ireland

## Sloping Hillside solutions / Unique 4° angle

The great benefits of AG's Anchor Vertica® 4° Degree system were demonstrated by a number of retaining walls which formed an integral part of the new £6.3m St. Clare's Abbey Primary School development in Newry.

The school required 2,500m² of walling throughout the site so the Vertica® 4° Degree product was selected as the perfect choice due to its inherent anti-climb construction, which is designed to prevent falls and injury.

Commissioned for the particular landscape at the school - steep and sloping hillsides - the Vertica® walls are constructed using patented, built-in alignment locators and a near vertical rise, resulting in less excavation and land loss.