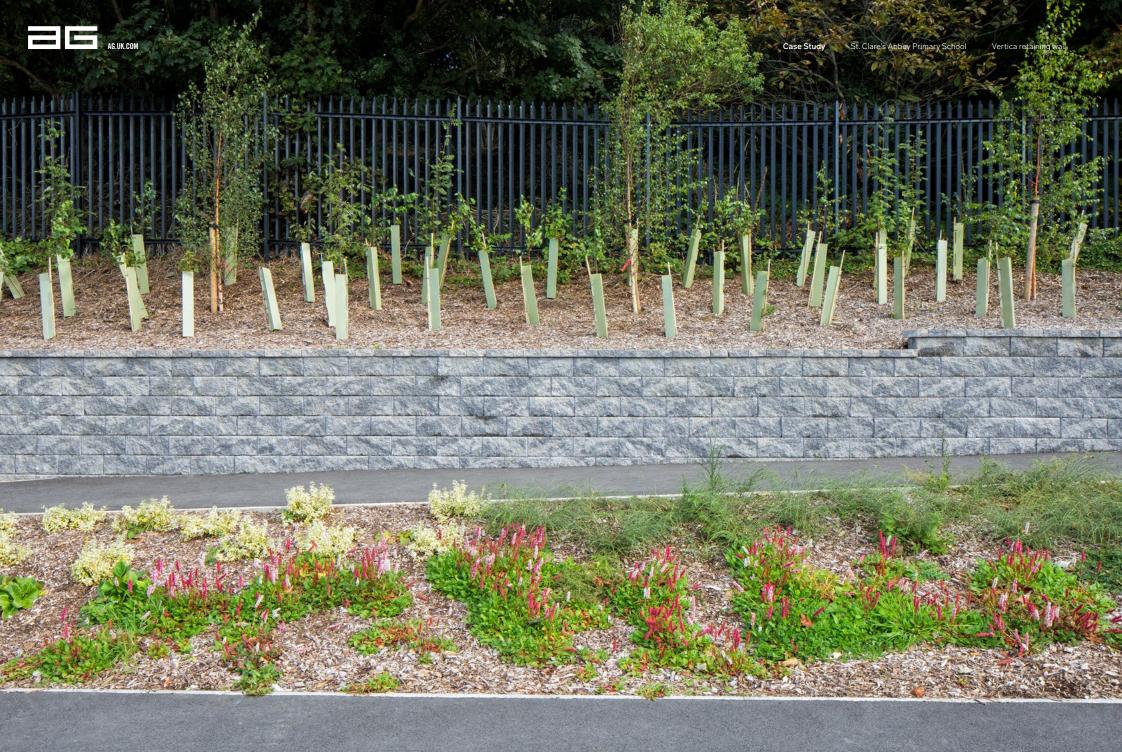

## Sloping Hillside solutions / Unique 4° angle

The great benefits of AG's Anchor Vertica® 4° Degree system were demonstrated by a number of retaining walls which formed an integral part of the new £6.3m St. Clare's Abbey Primary School development in Newry.

The school required 2,500m² of walling throughout the site so the Vertica® 4° Degree product was selected as the perfect choice due to its inherent anti-climb construction, which is designed to prevent falls and injury.

Commissioned for the particular landscape at the school - steep and sloping hillsides - the Vertica® walls are constructed using patented, built-in alignment locators and a near vertical rise, resulting in less excavation and land loss.

The interlocking system places each block behind each other on a 4° gradient, securing them in place leaving no space for children's feet to attempt a climb.

The AG product is unique in being offered with a 4° angle, offering greater safety.