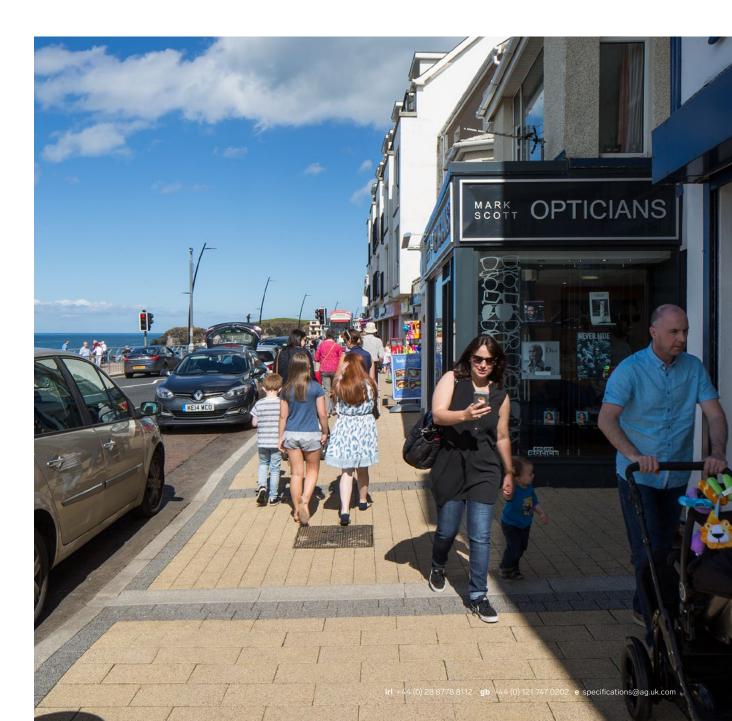

# Seaside / Rejuvenation

Portstewart, one of Northern Ireland's most iconic seaside towns, attracts huge numbers of visitors annually to walk along the Strand. Hundreds of years of visitor footfall had impacted on the condition of its famous promenade, which had grown to look tired, with an uneven and untidy patchwork of original concrete paving slabs.

Parkhood Landscape Architects was commissioned to rejuvenate the seaside town, transforming the promenade into one that was as robust as it was attractive.

AG Plaza® premium paving blocks were selected for the project due to their ability to fulfil both a practical and aesthetic remit.

Plaza® features a finish which offers great slip resistance — an imperative for such a heavily used and lengthy public walkway.

To achieve the desired look, three sizes and colours of Plaza\* were chosen — employed to meet design objectives, fashion a border and create a dramatic visual effect.