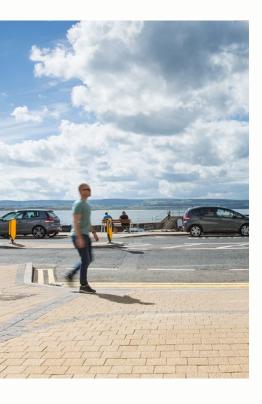

# Seaside / Rejuvenation

Portstewart, one of Northern Ireland's most iconic seaside towns, attracts huge numbers of visitors annually to walk along the Strand. Hundreds of years of visitor footfall had impacted on the condition of its famous promenade, which had grown to look tired, with an uneven and untidy patchwork of original concrete paving slabs.

Parkhood Landscape Architects was commissioned to rejuvenate the seaside town, transforming the promenade into one that was as robust as it was attractive.

AG Plaza® premium paving blocks were selected for the project due to their ability to fulfil both a practical and aesthetic remit.

Plaza® features a finish which offers great slip resistance — an imperative for such a heavily used and lengthy public walkway.

To achieve the desired look, three sizes and colours of Plaza\* were chosen — employed to meet design objectives, fashion a border and create a dramatic visual effect.