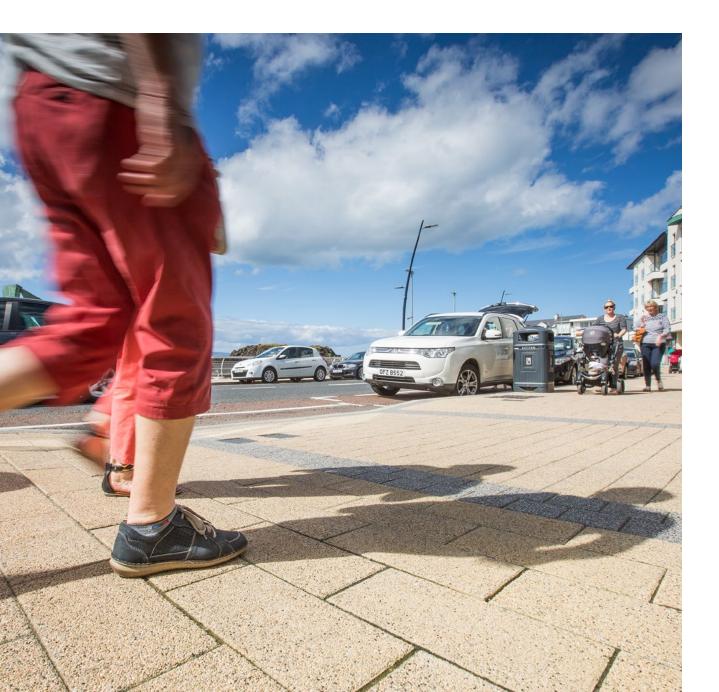

# Seaside / Rejuvenation

Portstewart, one of Northern Ireland's most iconic seaside towns, attracts huge numbers of visitors annually to walk along the Strand. Hundreds of years of visitor footfall had impacted on the condition of its famous promenade, which had grown to look tired, with an uneven and untidy patchwork of original concrete paving slabs.

Parkhood Landscape Architects was commissioned to rejuvenate the seaside town, transforming the promenade into one that was as robust as it was attractive.

AG Plaza® premium paving blocks were selected for the project due to their ability to fulfil both a practical and aesthetic remit.

Plaza® features a finish which offers great slip resistance — an imperative for such a heavily used and lengthy public walkway.

To achieve the desired look, three sizes and colours of Plaza\* were chosen — employed to meet design objectives, fashion a border and create a dramatic visual effect.