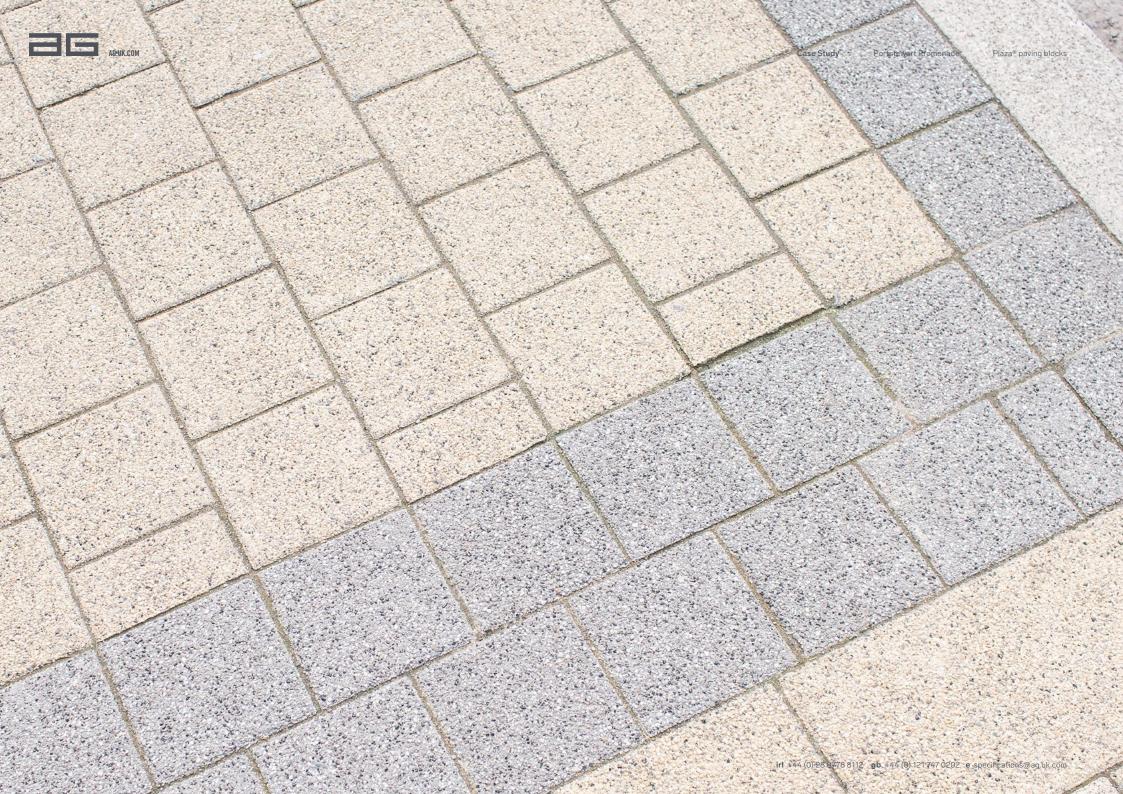

Plaza® features a finish which offers great slip resistance — an imperative for such a heavily used and lengthy public walkway.

To achieve the desired look, three sizes and colours of Plaza\* were chosen — employed to meet design objectives, fashion a border and create a dramatic visual effect.