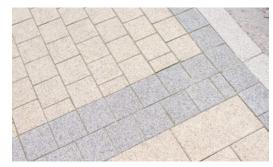

Plaza® features a finish which offers great slip resistance — an imperative for such a heavily used and lengthy public walkway.

To achieve the desired look, three sizes and colours of Plaza\* were chosen — employed to meet design objectives, fashion a border and create a dramatic visual effect.