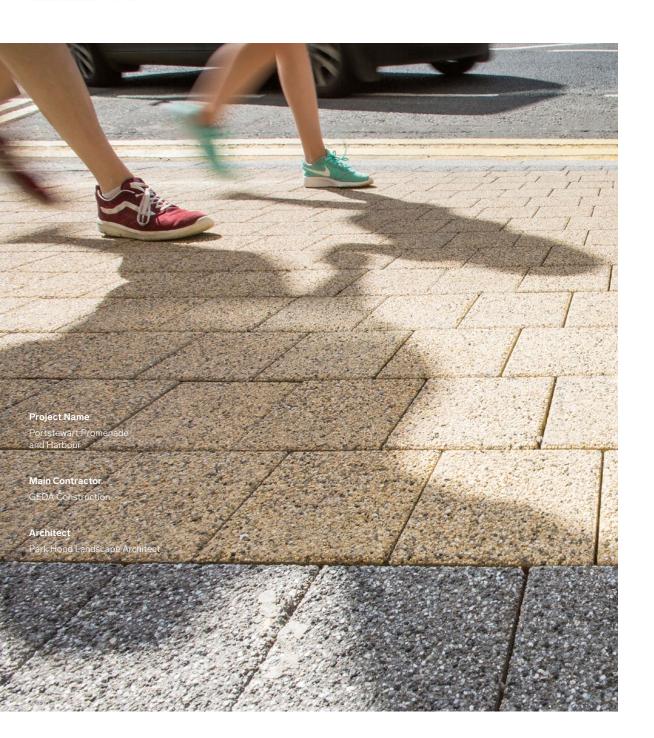

Plaza® features a finish which offers great slip resistance — an imperative for such a heavily used and lengthy public walkway.

To achieve the desired look, three sizes and colours of Plaza\* were chosen — employed to meet design objectives, fashion a border and create a dramatic visual effect.