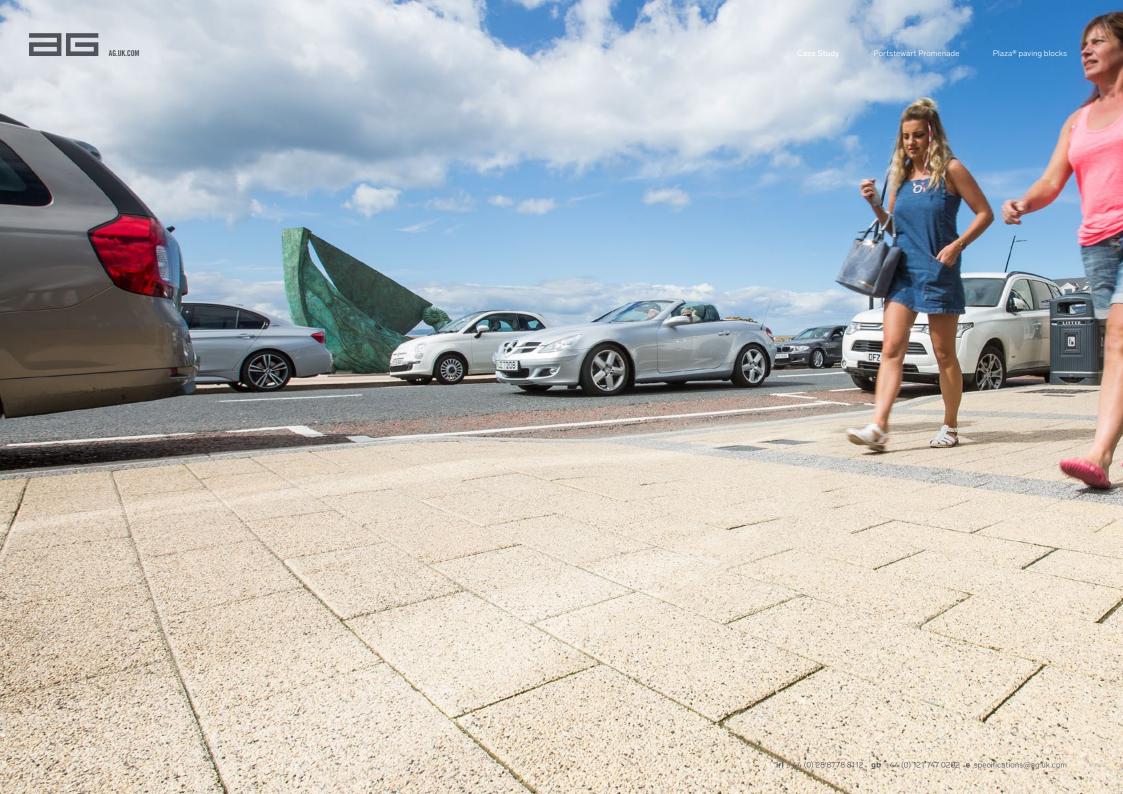

Parkhood Landscape Architects was commissioned to rejuvenate the seaside town, transforming the promenade into one that was as robust as it was attractive.

AG Plaza® premium paving blocks were selected for the project due to their ability to fulfil both a practical and aesthetic remit.

Plaza® features a finish which offers great slip resistance — an imperative for such a heavily used and lengthy public walkway.

To achieve the desired look, three sizes and colours of Plaza\* were chosen — employed to meet design objectives, fashion a border and create a dramatic visual effect.