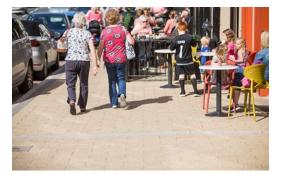

Parkhood Landscape Architects was commissioned to rejuvenate the seaside town, transforming the promenade into one that was as robust as it was attractive.

AG Plaza® premium paving blocks were selected for the project due to their ability to fulfil both a practical and aesthetic remit.

Plaza® features a finish which offers great slip resistance — an imperative for such a heavily used and lengthy public walkway.

To achieve the desired look, three sizes and colours of Plaza\* were chosen — employed to meet design objectives, fashion a border and create a dramatic visual effect.