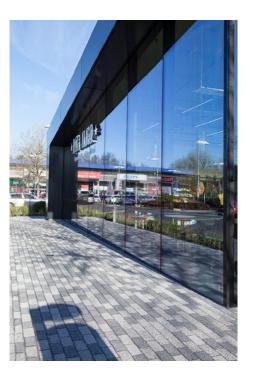

## Slip Resistance Paving / Heavily Used Areas

AG provided Plaza® paving for the globally renowned coffee shop outlet, Pret A Manger which opened a unit at the Nugent Shopping centre in Kent.

## The Solution

AG Plaza<sup>®</sup> premium paving blocks were selected for the project due to their ability to fulfil both a practical and aesthetic remit. Plaza<sup>®</sup> features a finish which offers great slip resistance – an imperative for such a heavily used area where the public safety is of the upmost of importance. To achieve the desired look, three sizes and colours of Plaza<sup>®</sup> were chosen – Salt, Pepper and Birkes in the 200x100x80mm format – together they surpassed design objectives and created a dramatic visual effect.