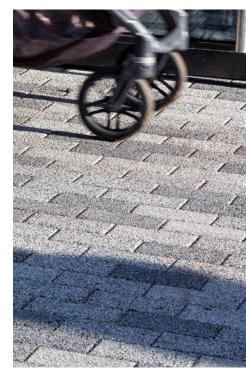

## The Solution

AG Plaza<sup>®</sup> premium paving blocks were selected for the project due to their ability to fulfil both a practical and aesthetic remit. Plaza<sup>®</sup> features a finish which offers great slip resistance – an imperative for such a heavily used area where the public safety is of the upmost of importance. To achieve the desired look, three sizes and colours of Plaza<sup>®</sup> were chosen – Salt, Pepper and Birkes in the 200x100x80mm format – together they surpassed design objectives and created a dramatic visual effect.