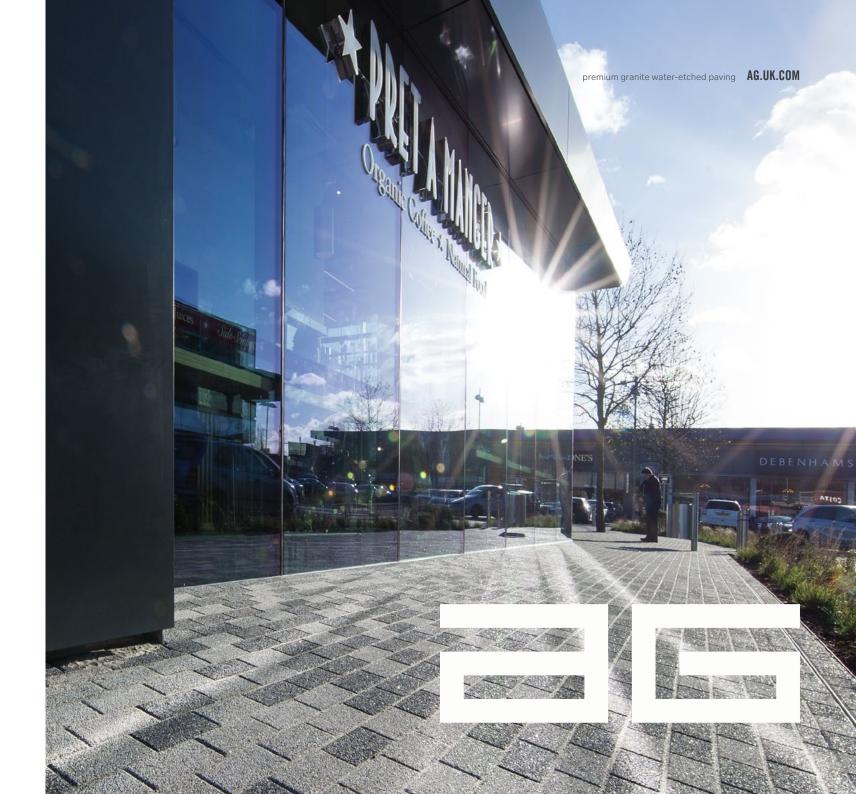

CASE STUDY Plaza® Premium Paving Blocks in Salt, Pepper + Birkes

> Pret A Manger / Orpington

## Slip Resistance Paving / Heavily Used Areas

AG provided Plaza® paving for the globally renowned coffee shop outlet, Pret A Manger which opened a unit at the Nugent Shopping centre in Kent.

## The Solution

AG Plaza<sup>®</sup> premium paving blocks were selected for the project due to their ability to fulfil both a practical and aesthetic remit. Plaza<sup>®</sup> features a finish which offers great slip resistance – an imperative for such a heavily used area where the public safety is of the upmost of importance. To achieve the desired look, three sizes and colours of Plaza<sup>®</sup> were chosen – Salt, Pepper and Birkes in the 200x100x80mm format – together they surpassed design objectives and created a dramatic visual effect.