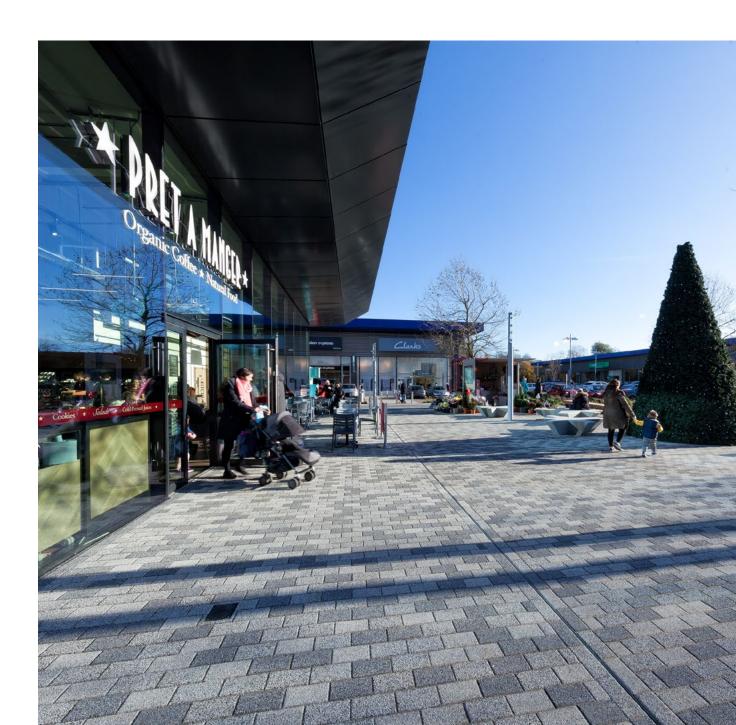

## The Solution

AG Plaza<sup>®</sup> premium paving blocks were selected for the project due to their ability to fulfil both a practical and aesthetic remit. Plaza<sup>®</sup> features a finish which offers great slip resistance – an imperative for such a heavily used area where the public safety is of the upmost of importance. To achieve the desired look, three sizes and colours of Plaza<sup>®</sup> were chosen – Salt, Pepper and Birkes in the 200x100x80mm format – together they surpassed design objectives and created a dramatic visual effect.