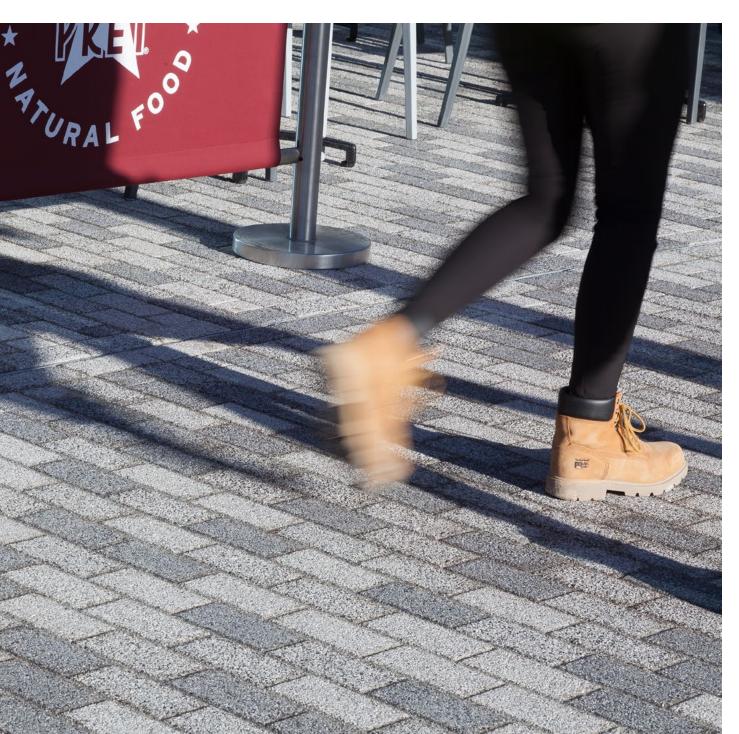

## The Solution

AG Plaza<sup>®</sup> premium paving blocks were selected for the project due to their ability to fulfil both a practical and aesthetic remit. Plaza<sup>®</sup> features a finish which offers great slip resistance – an imperative for such a heavily used area where the public safety is of the upmost of importance. To achieve the desired look, three sizes and colours of Plaza<sup>®</sup> were chosen – Salt, Pepper and Birkes in the 200x100x80mm format – together they surpassed design objectives and created a dramatic visual effect.