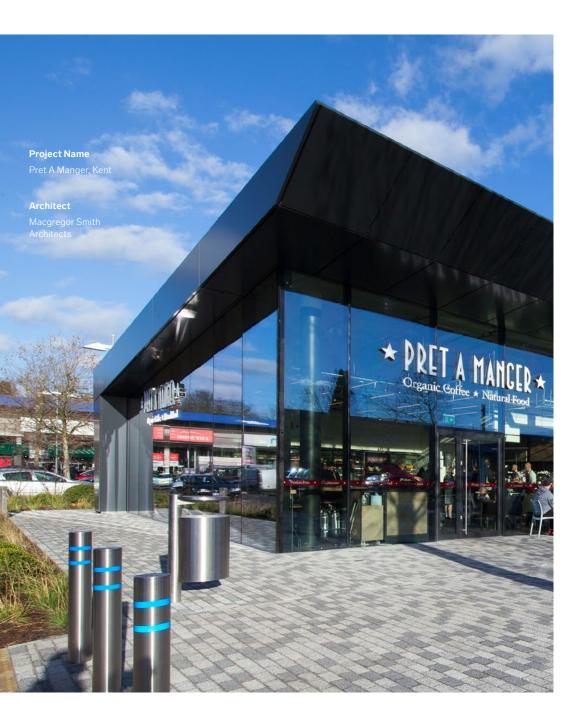

CASE STUDY Plaza® Premium Paving Blocks in Salt, Pepper + Birkes

> Pret A Manger / Orpington

## The Challenge

With the coffee shop attracting continuous footfall day after day, seven days a week, Macgregor Smith Architects was tasked with creating an attractive yet durable environment for customers to enjoy.

## The Solution

AG Plaza<sup>®</sup> premium paving blocks were selected for the project due to their ability to fulfil both a practical and aesthetic remit. Plaza<sup>®</sup> features a finish which offers great slip resistance – an imperative for such a heavily used area where the public safety is of the upmost of importance. To achieve the desired look, three sizes and colours of Plaza<sup>®</sup> were chosen – Salt, Pepper and Birkes in the 200x100x80mm format – together they surpassed design objectives and created a dramatic visual effect.