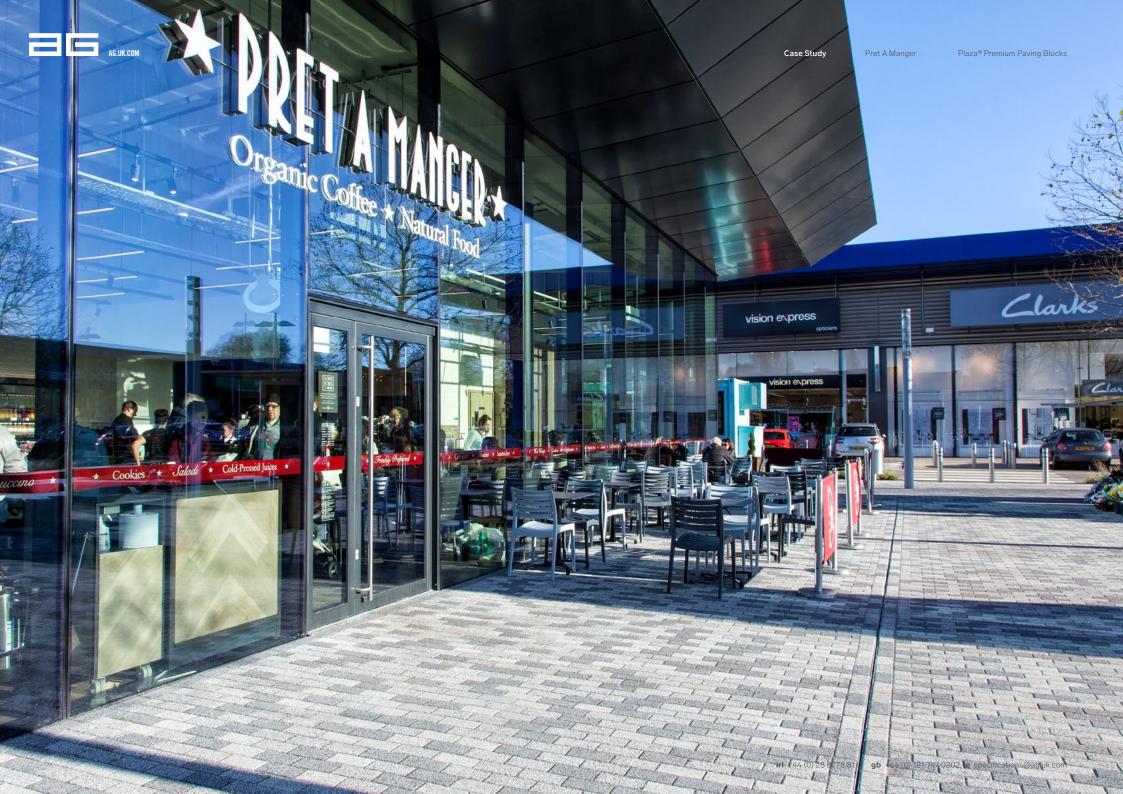

## Slip Resistance Paving / Heavily Used Areas

AG provided Plaza® paving for the globally renowned coffee shop outlet, Pret A Manger which opened a unit at the Nugent Shopping centre in Kent.

## The Challenge

With the coffee shop attracting continuous footfall day after day, seven days a week, Macgregor Smith Architects was tasked with creating an attractive yet durable environment for customers to enjoy.

## The Solution

AG Plaza<sup>®</sup> premium paving blocks were selected for the project due to their ability to fulfil both a practical and aesthetic remit. Plaza<sup>®</sup> features a finish which offers great slip resistance – an imperative for such a heavily used area where the public safety is of the upmost of importance. To achieve the desired look, three sizes and colours of Plaza<sup>®</sup> were chosen – Salt, Pepper and Birkes in the 200x100x80mm format – together they surpassed design objectives and created a dramatic visual effect.