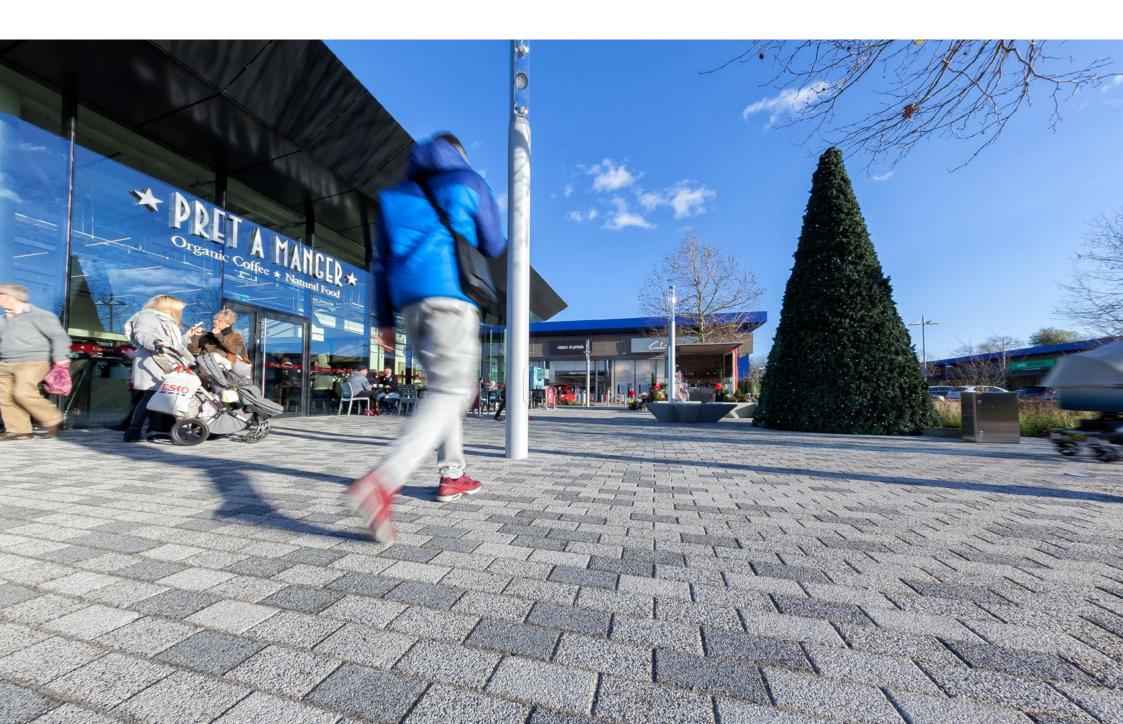

## Slip Resistance Paving / Heavily Used Areas

AG provided Plaza® paving for the globally renowned coffee shop outlet, Pret A Manger which opened a unit at the Nugent Shopping centre in Kent.

## The Challenge

With the coffee shop attracting continuous footfall day after day, seven days a week, Macgregor Smith Architects was tasked with creating an attractive yet durable environment for customers to enjoy.

## The Solution

AG Plaza<sup>®</sup> premium paving blocks were selected for the project due to their ability to fulfil both a practical and aesthetic remit. Plaza<sup>®</sup> features a finish which offers great slip resistance – an imperative for such a heavily used area where the public safety is of the upmost of importance. To achieve the desired look, three sizes and colours of Plaza<sup>®</sup> were chosen – Salt, Pepper and Birkes in the 200x100x80mm format – together they surpassed design objectives and created a dramatic visual effect.