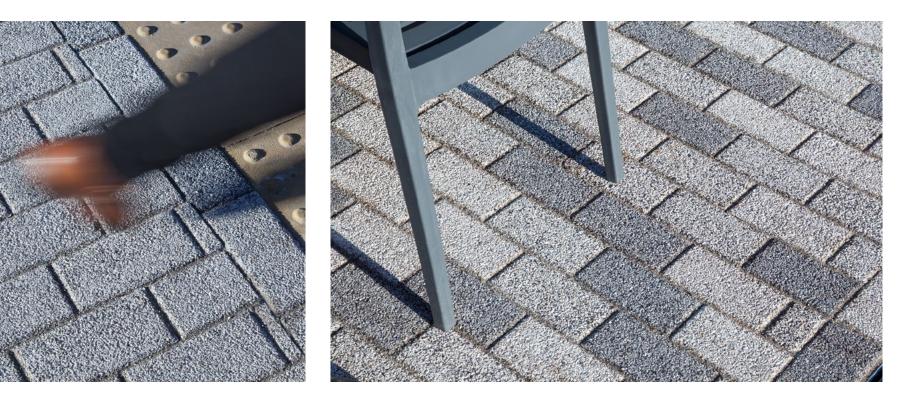

## The Solution

AG Plaza<sup>®</sup> premium paving blocks were selected for the project due to their ability to fulfil both a practical and aesthetic remit. Plaza<sup>®</sup> features a finish which offers great slip resistance – an imperative for such a heavily used area where the public safety is of the upmost of importance. To achieve the desired look, three sizes and colours of Plaza<sup>®</sup> were chosen – Salt, Pepper and Birkes in the 200x100x80mm format – together they surpassed design objectives and created a dramatic visual effect.