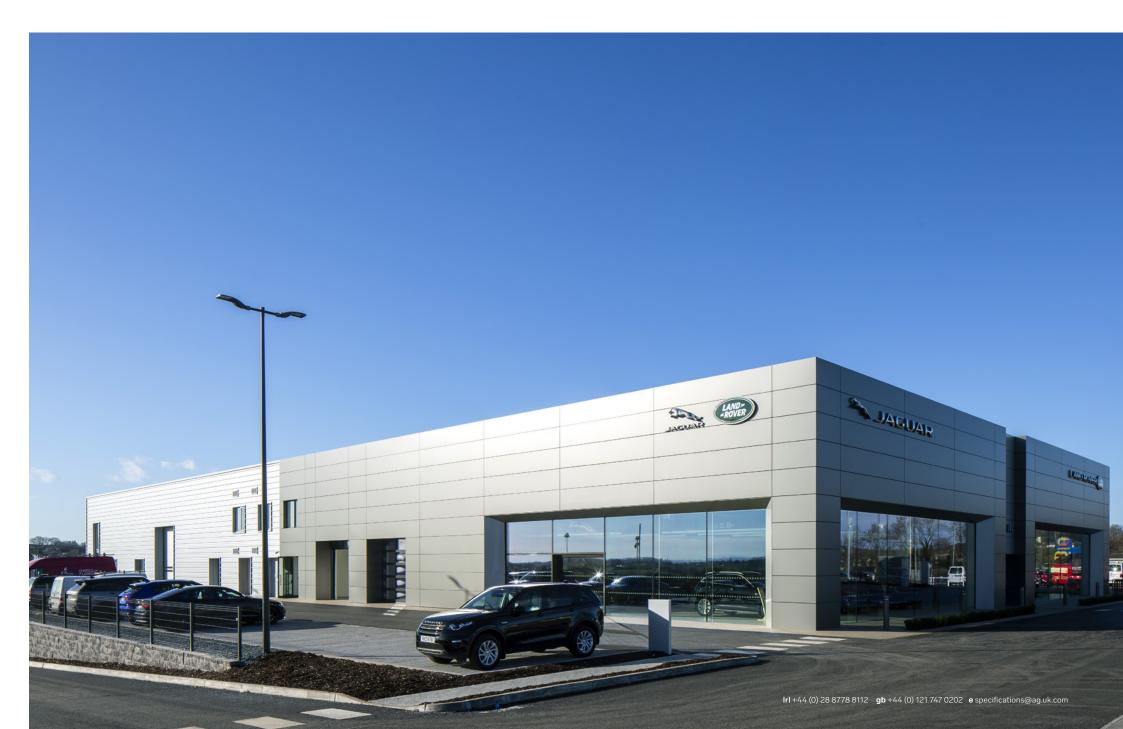

# Driving standards / with AG

The brand-new Jaguar showroom and associated parking space in Dungannon brings together a suite of AG products to create a building that is both striking and strong. In this project the client required products that delivered equally on aesthetics and application. They found AG's extensive product range was able to deliver on both of these fronts. AG's experience in retaining wall structures was especially relevant for this elevated site. The retaining wall was constructed using AG's Anchor Vertica® in Basalt; a unique high-performance block known for its strength and durability. The showroom was constructed using 452m<sup>2</sup> of DecoBlock®, AG's paint-grade decorative walling block to ensure a professional finish requiring minimal maintenance. The outer wall was finished with 117m<sup>2</sup> of AG's Alphacrete® Phoenix masonry in Francesco Ash: a colour choice that blended seamlessly with the surrounding hard landscaping areas. In order to ensure a smooth driving experience for customers and staff whilst also safeguarding the building's integrity,

expert drainage advice was given to the client on how best to implement a permeable paving system. As a more sustainable and eco-friendly option compared to traditional paving options, 1963m² of AG's Xflo 2 size Plaza was utilized to control the flow of rainwater into the subbase and to minimize puddling. The Plaza was installed using machine lay paving, fulfilled by Omagh-based Castle Paving Ltd.