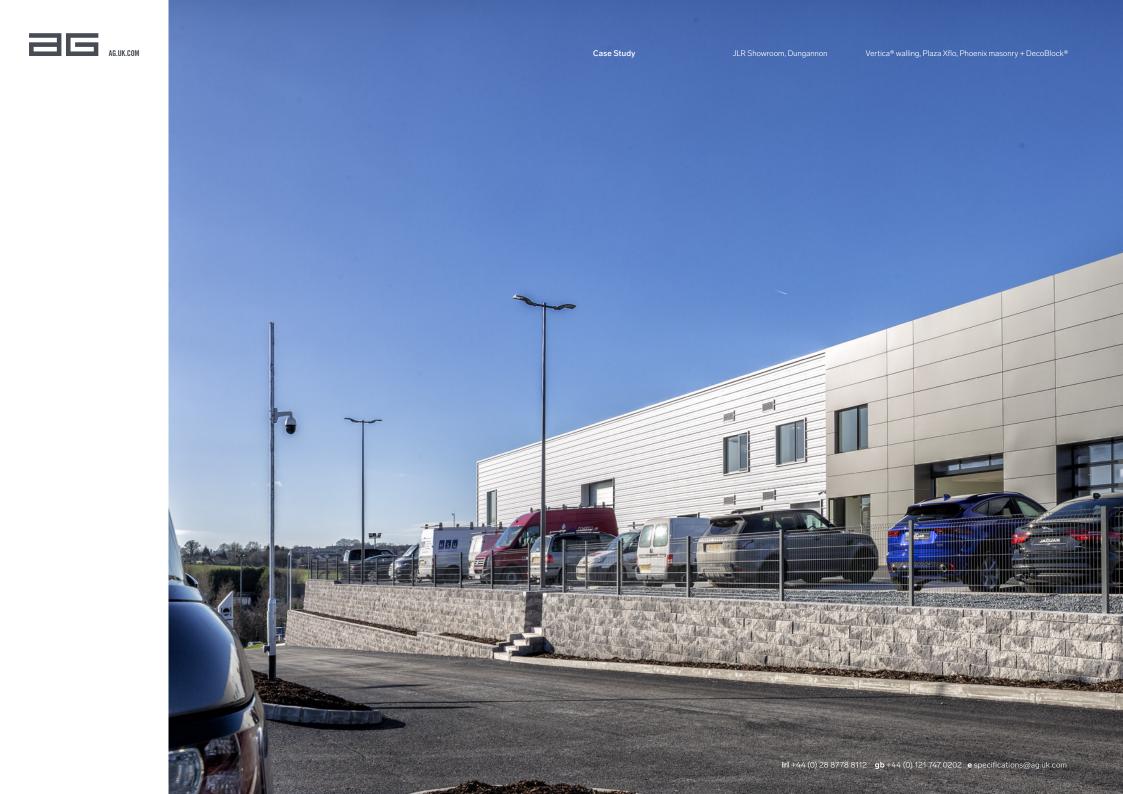

# Driving standards / with AG

The brand-new Jaguar showroom and associated parking space in Dungannon brings together a suite of AG products to create a building that is both striking and strong. In this project the client required products that delivered equally on aesthetics and application. They found AG's extensive product range was able to deliver on both of these fronts. AG's experience in retaining wall structures was especially relevant for this elevated site. The retaining wall was constructed using AG's Anchor Vertica® in Basalt; a unique high-performance block known for its strength and durability. The showroom was constructed using 452m<sup>2</sup> of DecoBlock®, AG's paint-grade decorative walling block to ensure a professional finish requiring minimal maintenance. The outer wall was finished with 117m<sup>2</sup> of AG's Alphacrete® Phoenix masonry in Francesco Ash: a colour choice that blended seamlessly with the surrounding hard landscaping areas. In order to ensure a smooth driving experience for customers and staff whilst also safeguarding the building's integrity,