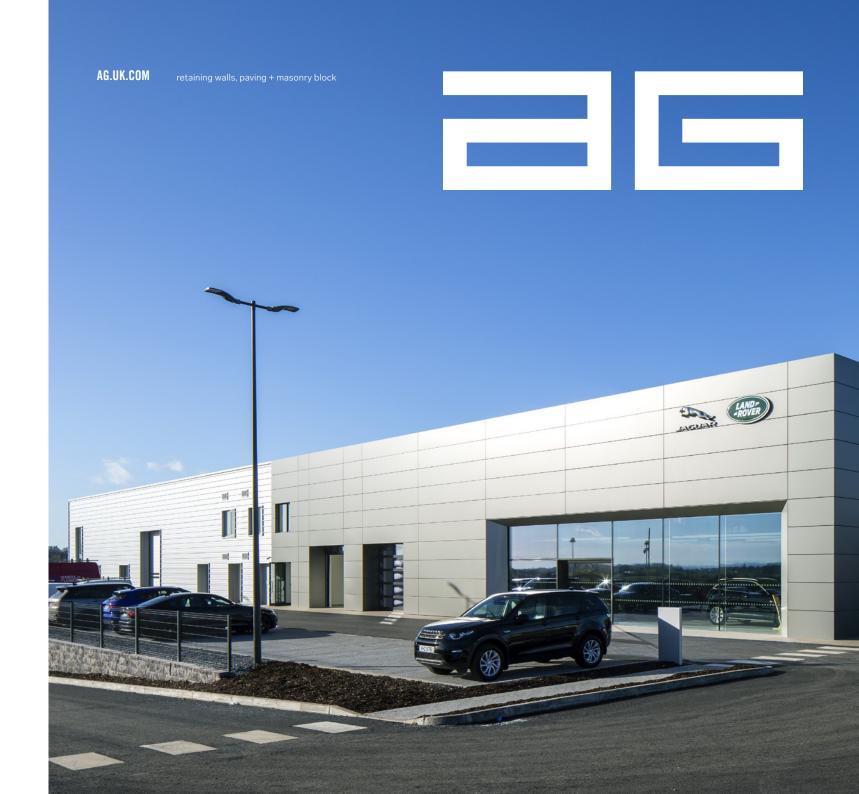

## **CASE STUDY**

Vertica® walling, Plaza Xflo paving, Phoenix masonry + DecoBlock®

Jaguar Landrover Showroom / Northern Ireland

# Driving standards / with AG

The brand-new Jaguar showroom and associated parking space in Dungannon brings together a suite of AG products to create a building that is both striking and strong. In this project the client required products that delivered equally on aesthetics and application. They found AG's extensive product range was able to deliver on both of these fronts. AG's experience in retaining wall structures was especially relevant for this elevated site. The retaining wall was constructed using AG's Anchor Vertica® in Basalt; a unique high-performance block known for its strength and durability. The showroom was constructed using 452m<sup>2</sup> of DecoBlock®, AG's paint-grade decorative walling block to ensure a professional finish requiring minimal maintenance. The outer wall was finished with 117m<sup>2</sup> of AG's Alphacrete® Phoenix masonry in Francesco Ash: a colour choice that blended seamlessly with the surrounding hard landscaping areas. In order to ensure a smooth driving experience for customers and staff whilst also safeguarding the building's integrity,

expert drainage advice was given to the client on how best to implement a permeable paving system. As a more sustainable and eco-friendly option compared to traditional paving options, 1963m² of AG's Xflo 2 size Plaza was utilized to control the flow of rainwater into the subbase and to minimize puddling. The Plaza was installed using machine lay paving, fulfilled by Omagh-based Castle Paving Ltd.