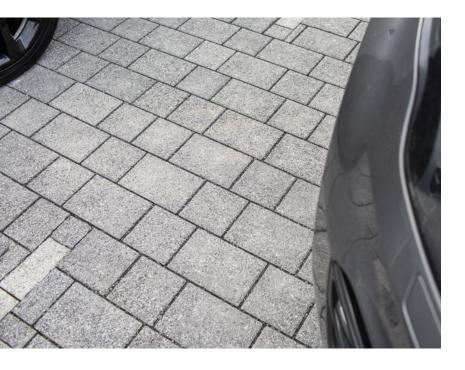

expert drainage advice was given to the client on how best to implement a permeable paving system. As a more sustainable and eco-friendly option compared to traditional paving options, 1963m² of AG's Xflo 2 size Plaza was utilized to control the flow of rainwater into the subbase and to minimize puddling. The Plaza was installed using machine lay paving, fulfilled by Omagh-based Castle Paving Ltd.

Commenting on the project, Damian O'Neill of Castle Paving said:

"For the Jaguar Land Rover project, we were delighted to once again work with tried-and-true AG products for the machine lay of the Xflo Plaza paving system. The benefits of machine lay over traditional installation methods include cost reductions, both onsite and labour costs, as well as improved health and safety standards.