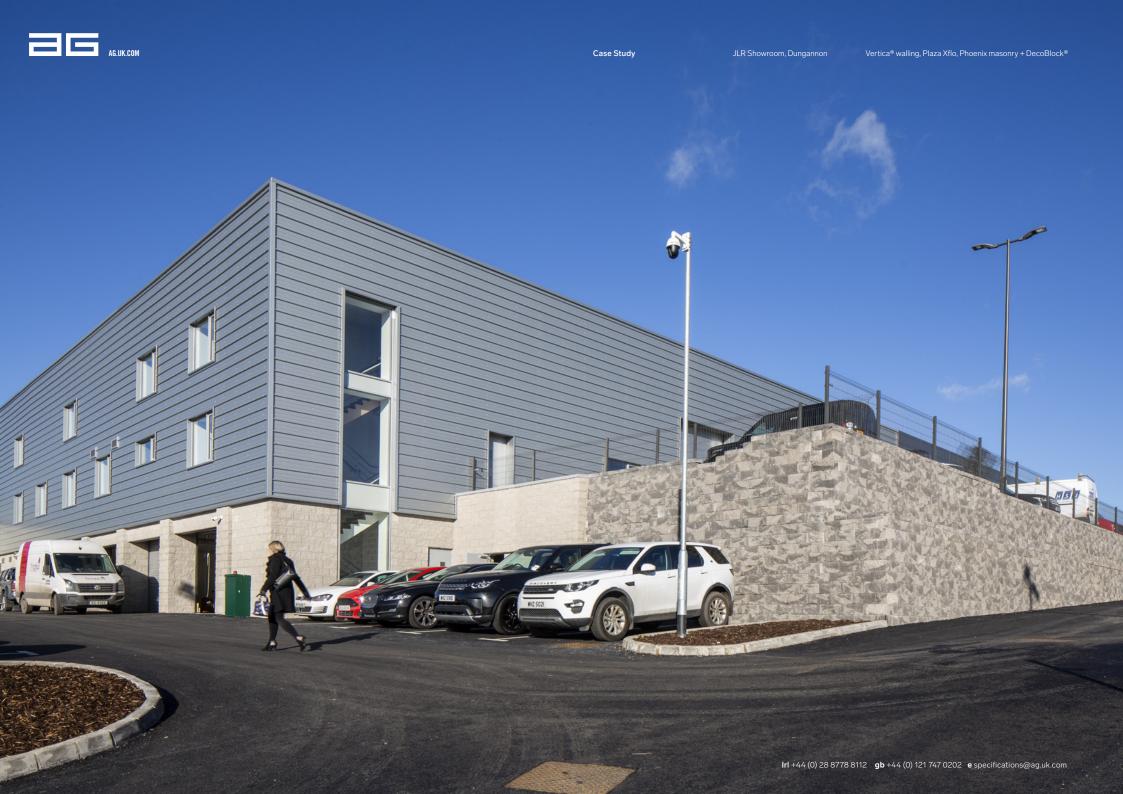

# Driving standards / with AG

The brand-new Jaguar showroom and associated parking space in Dungannon brings together a suite of AG products to create a building that is both striking and strong. In this project the client required products that delivered equally on aesthetics and application. They found AG's extensive product range was able to deliver on both of these fronts. AG's experience in retaining wall structures was especially relevant for this elevated site. The retaining wall was constructed using AG's Anchor Vertica® in Basalt; a unique high-performance block known for its strength and durability. The showroom was constructed using 452m<sup>2</sup> of DecoBlock®, AG's paint-grade decorative walling block to ensure a professional finish requiring minimal maintenance. The outer wall was finished with 117m<sup>2</sup> of AG's Alphacrete® Phoenix masonry in Francesco Ash: a colour choice that blended seamlessly with the surrounding hard landscaping areas. In order to ensure a smooth driving experience for customers and staff whilst also safeguarding the building's integrity,

expert drainage advice was given to the client on how best to implement a permeable paving system. As a more sustainable and eco-friendly option compared to traditional paving options, 1963m² of AG's Xflo 2 size Plaza was utilized to control the flow of rainwater into the subbase and to minimize puddling. The Plaza was installed using machine lay paving, fulfilled by Omagh-based Castle Paving Ltd.