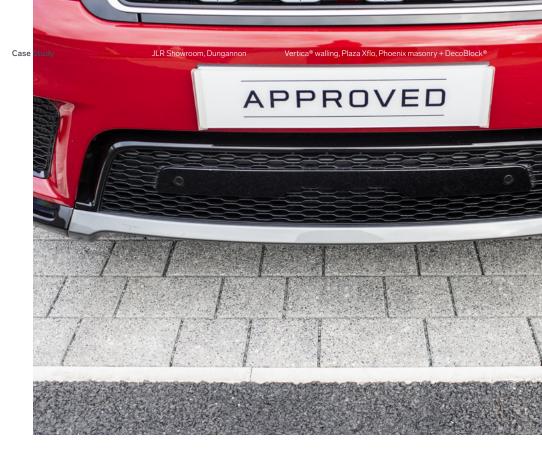

# Driving standards / with AG

The brand-new Jaguar showroom and associated parking space in Dungannon brings together a suite of AG products to create a building that is both striking and strong. In this project the client required products that delivered equally on aesthetics and application. They found AG's extensive product range was able to deliver on both of these fronts. AG's experience in retaining wall structures was especially relevant for this elevated site. The retaining wall was constructed using AG's Anchor Vertica® in Basalt; a unique high-performance block known for its strength and durability. The showroom was constructed using 452m<sup>2</sup> of DecoBlock®, AG's paint-grade decorative walling block to ensure a professional finish requiring minimal maintenance. The outer wall was finished with 117m<sup>2</sup> of AG's Alphacrete® Phoenix masonry in Francesco Ash: a colour choice that blended seamlessly with the surrounding hard landscaping areas. In order to ensure a smooth driving experience for customers and staff whilst also safeguarding the building's integrity,

expert drainage advice was given to the client on how best to implement a permeable paving system. As a more sustainable and eco-friendly option compared to traditional paving options, 1963m² of AG's Xflo 2 size Plaza was utilized to control the flow of rainwater into the subbase and to minimize puddling. The Plaza was installed using machine lay paving, fulfilled by Omagh-based Castle Paving Ltd.