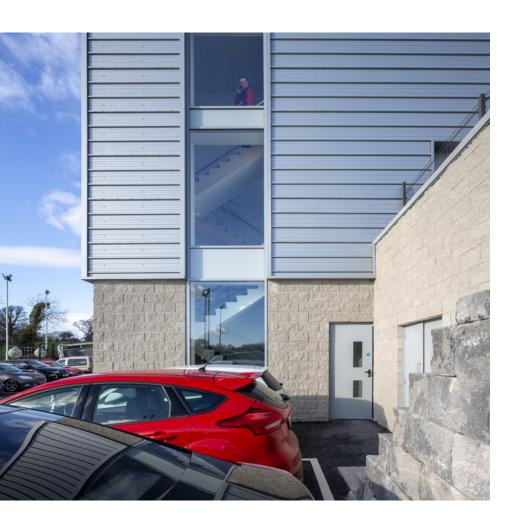

# Driving standards / with AG

The brand-new Jaguar showroom and associated parking space in Dungannon brings together a suite of AG products to create a building that is both striking and strong. In this project the client required products that delivered equally on aesthetics and application. They found AG's extensive product range was able to deliver on both of these fronts. AG's experience in retaining wall structures was especially relevant for this elevated site. The retaining wall was constructed using AG's Anchor Vertica® in Basalt; a unique high-performance block known for its strength and durability. The showroom was constructed using 452m<sup>2</sup> of DecoBlock®, AG's paint-grade decorative walling block to ensure a professional finish requiring minimal maintenance. The outer wall was finished with 117m<sup>2</sup> of AG's Alphacrete® Phoenix masonry in Francesco Ash: a colour choice that blended seamlessly with the surrounding hard landscaping areas. In order to ensure a smooth driving experience for customers and staff whilst also safeguarding the building's integrity,