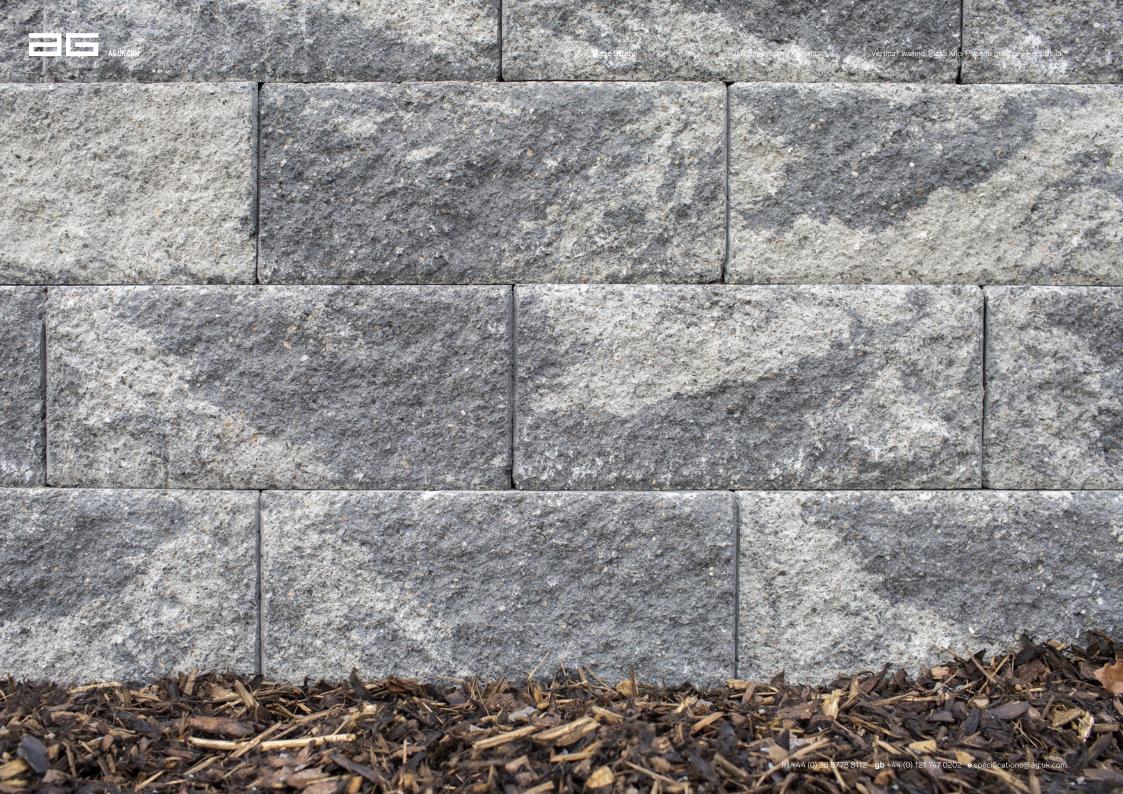

# Driving standards / with AG

The brand-new Jaguar showroom and associated parking space in Dungannon brings together a suite of AG products to create a building that is both striking and strong. In this project the client required products that delivered equally on aesthetics and application. They found AG's extensive product range was able to deliver on both of these fronts. AG's experience in retaining wall structures was especially relevant for this elevated site. The retaining wall was constructed using AG's Anchor Vertica® in Basalt; a unique high-performance block known for its strength and durability. The showroom was constructed using 452m<sup>2</sup> of DecoBlock®, AG's paint-grade decorative walling block to ensure a professional finish requiring minimal maintenance. The outer wall was finished with 117m<sup>2</sup> of AG's Alphacrete® Phoenix masonry in Francesco Ash: a colour choice that blended seamlessly with the surrounding hard landscaping areas. In order to ensure a smooth driving experience for customers and staff whilst also safeguarding the building's integrity,