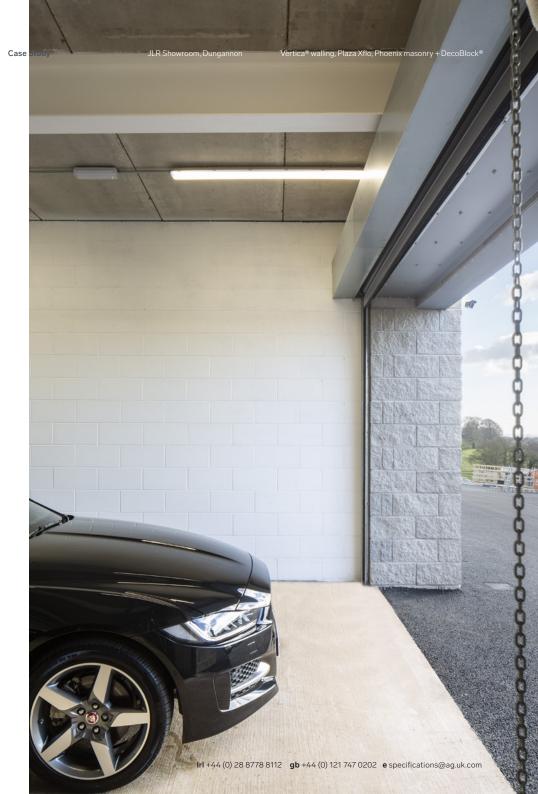

# Driving standards / with AG

The brand-new Jaguar showroom and associated parking space in Dungannon brings together a suite of AG products to create a building that is both striking and strong. In this project the client required products that delivered equally on aesthetics and application. They found AG's extensive product range was able to deliver on both of these fronts. AG's experience in retaining wall structures was especially relevant for this elevated site. The retaining wall was constructed using AG's Anchor Vertica® in Basalt; a unique high-performance block known for its strength and durability. The showroom was constructed using 452m<sup>2</sup> of DecoBlock®, AG's paint-grade decorative walling block to ensure a professional finish requiring minimal maintenance. The outer wall was finished with 117m<sup>2</sup> of AG's Alphacrete® Phoenix masonry in Francesco Ash: a colour choice that blended seamlessly with the surrounding hard landscaping areas. In order to ensure a smooth driving experience for customers and staff whilst also safeguarding the building's integrity,