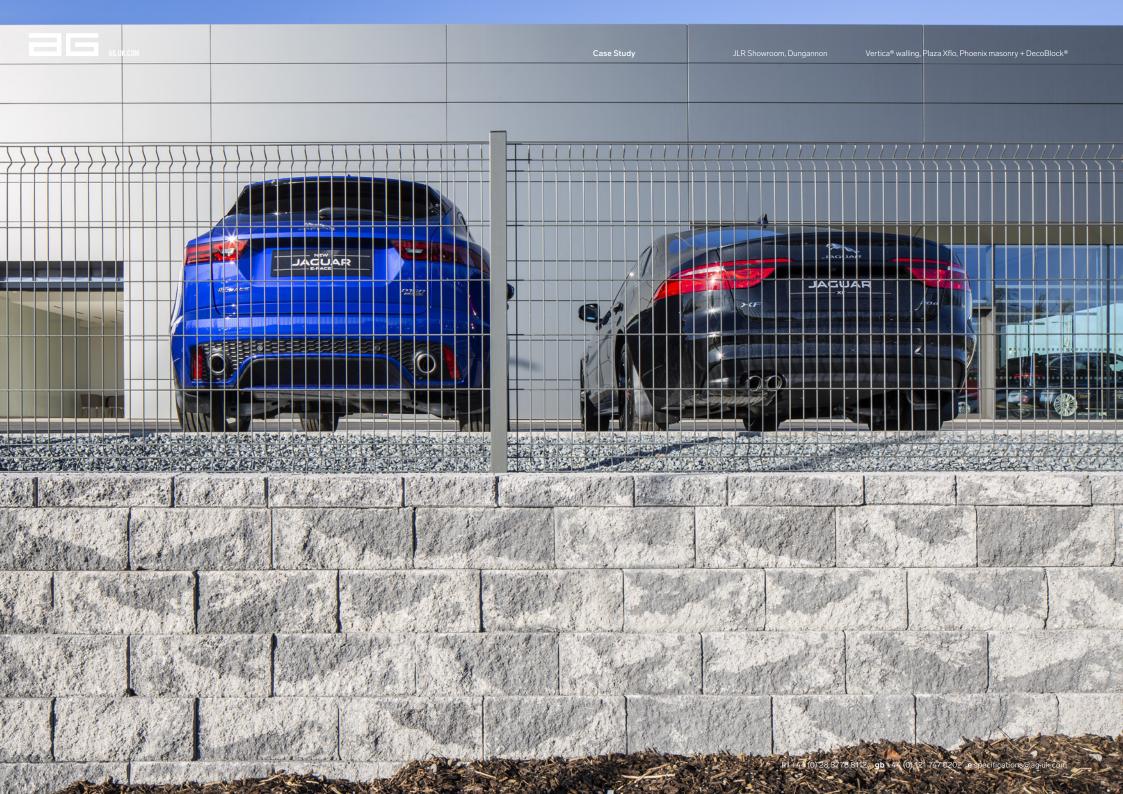

# Driving standards / with AG

The brand-new Jaguar showroom and associated parking space in Dungannon brings together a suite of AG products to create a building that is both striking and strong. In this project the client required products that delivered equally on aesthetics and application. They found AG's extensive product range was able to deliver on both of these fronts. AG's experience in retaining wall structures was especially relevant for this elevated site. The retaining wall was constructed using AG's Anchor Vertica® in Basalt; a unique high-performance block known for its strength and durability. The showroom was constructed using 452m<sup>2</sup> of DecoBlock®, AG's paint-grade decorative walling block to ensure a professional finish requiring minimal maintenance. The outer wall was finished with 117m<sup>2</sup> of AG's Alphacrete® Phoenix masonry in Francesco Ash: a colour choice that blended seamlessly with the surrounding hard landscaping areas. In order to ensure a smooth driving experience for customers and staff whilst also safeguarding the building's integrity,