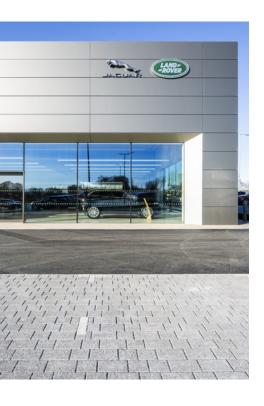

## **CASE STUDY**

Vertica® walling, Plaza Xflo paving, Phoenix masonry + DecoBlock®

Jaguar Landrover Showroom / Northern Ireland

# Driving standards / with AG

The brand-new Jaguar showroom and associated parking space in Dungannon brings together a suite of AG products to create a building that is both striking and strong. In this project the client required products that delivered equally on aesthetics and application. They found AG's extensive product range was able to deliver on both of these fronts. AG's experience in retaining wall structures was especially relevant for this elevated site. The retaining wall was constructed using AG's Anchor Vertica® in Basalt; a unique high-performance block known for its strength and durability. The showroom was constructed using 452m<sup>2</sup> of DecoBlock®, AG's paint-grade decorative walling block to ensure a professional finish requiring minimal maintenance. The outer wall was finished with 117m<sup>2</sup> of AG's Alphacrete® Phoenix masonry in Francesco Ash: a colour choice that blended seamlessly with the surrounding hard landscaping areas. In order to ensure a smooth driving experience for customers and staff whilst also safeguarding the building's integrity,

expert drainage advice was given to the client on how best to implement a permeable paving system. As a more sustainable and eco-friendly option compared to traditional paving options, 1963m² of AG's Xflo 2 size Plaza was utilized to control the flow of rainwater into the subbase and to minimize puddling. The Plaza was installed using machine lay paving, fulfilled by Omagh-based Castle Paving Ltd.