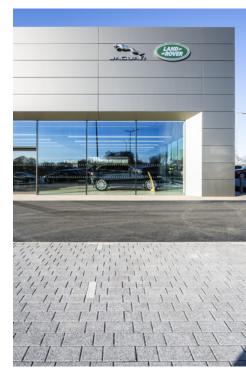

# Driving standards / with AG

The brand-new Jaguar showroom and associated parking space in Dungannon brings together a suite of AG products to create a building that is both striking and strong. In this project the client required products that delivered equally on aesthetics and application. They found AG's extensive product range was able to deliver on both of these fronts. AG's experience in retaining wall structures was especially relevant for this elevated site. The retaining wall was constructed using AG's Anchor Vertica® in Basalt; a unique high-performance block known for its strength and durability. The showroom was constructed using 452m<sup>2</sup> of DecoBlock®, AG's paint-grade decorative walling block to ensure a professional finish requiring minimal maintenance. The outer wall was finished with 117m<sup>2</sup> of AG's Alphacrete® Phoenix masonry in Francesco Ash: a colour choice that blended seamlessly with the surrounding hard landscaping areas. In order to ensure a smooth driving experience for customers and staff whilst also safeguarding the building's integrity,

expert drainage advice was given to the client on how best to implement a permeable paving system. As a more sustainable and eco-friendly option compared to traditional paving options, 1963m² of AG's Xflo 2 size Plaza was utilized to control the flow of rainwater into the subbase and to minimize puddling. The Plaza was installed using machine lay paving, fulfilled by Omagh-based Castle Paving Ltd.