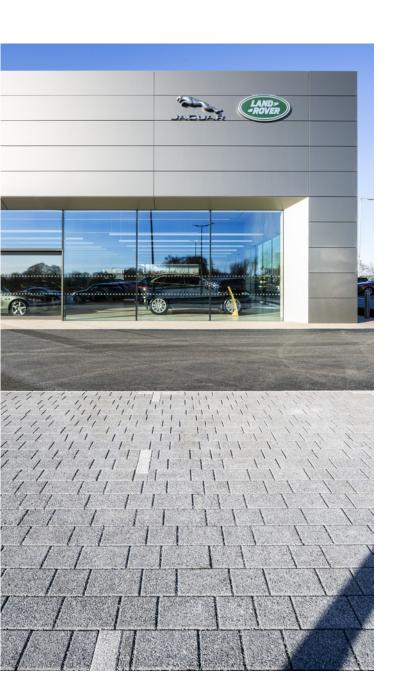

expert drainage advice was given to the client on how best to implement a permeable paving system. As a more sustainable and eco-friendly option compared to traditional paving options, 1963m² of AG's Xflo 2 size Plaza was utilized to control the flow of rainwater into the subbase and to minimize puddling. The Plaza was installed using machine lay paving, fulfilled by Omagh-based Castle Paving Ltd.

Commenting on the project, Damian O'Neill of Castle Paving said:

"For the Jaguar Land Rover project, we were delighted to once again work with tried-and-true AG products for the machine lay of the Xflo Plaza paving system. The benefits of machine lay over traditional installation methods include cost reductions, both onsite and labour costs, as well as improved health and safety standards.