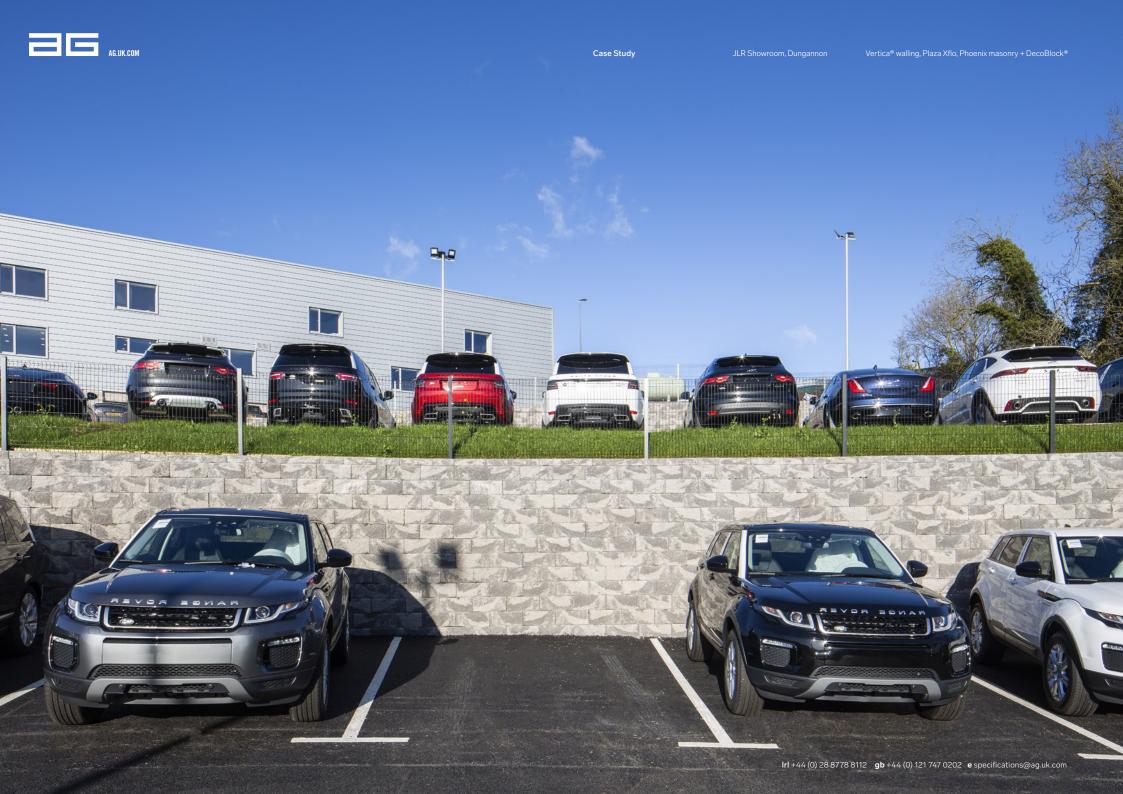

# Driving standards / with AG

The brand-new Jaguar showroom and associated parking space in Dungannon brings together a suite of AG products to create a building that is both striking and strong. In this project the client required products that delivered equally on aesthetics and application. They found AG's extensive product range was able to deliver on both of these fronts. AG's experience in retaining wall structures was especially relevant for this elevated site. The retaining wall was constructed using AG's Anchor Vertica® in Basalt; a unique high-performance block known for its strength and durability. The showroom was constructed using 452m<sup>2</sup> of DecoBlock®, AG's paint-grade decorative walling block to ensure a professional finish requiring minimal maintenance. The outer wall was finished with 117m<sup>2</sup> of AG's Alphacrete® Phoenix masonry in Francesco Ash: a colour choice that blended seamlessly with the surrounding hard landscaping areas. In order to ensure a smooth driving experience for customers and staff whilst also safeguarding the building's integrity,