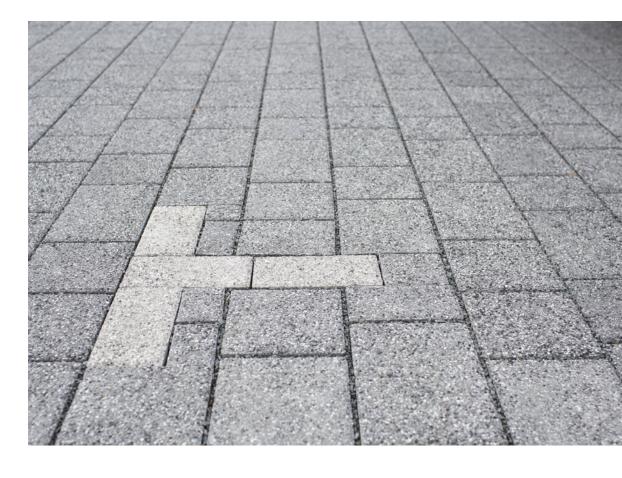

expert drainage advice was given to the client on how best to implement a permeable paving system. As a more sustainable and eco-friendly option compared to traditional paving options, 1963m² of AG's Xflo 2 size Plaza was utilized to control the flow of rainwater into the subbase and to minimize puddling. The Plaza was installed using machine lay paving, fulfilled by Omagh-based Castle Paving Ltd.

Commenting on the project, Damian O'Neill of Castle Paving said:

"For the Jaguar Land Rover project, we were delighted to once again work with tried-and-true AG products for the machine lay of the Xflo Plaza paving system. The benefits of machine lay over traditional installation methods include cost reductions, both onsite and labour costs, as well as improved health and safety standards.