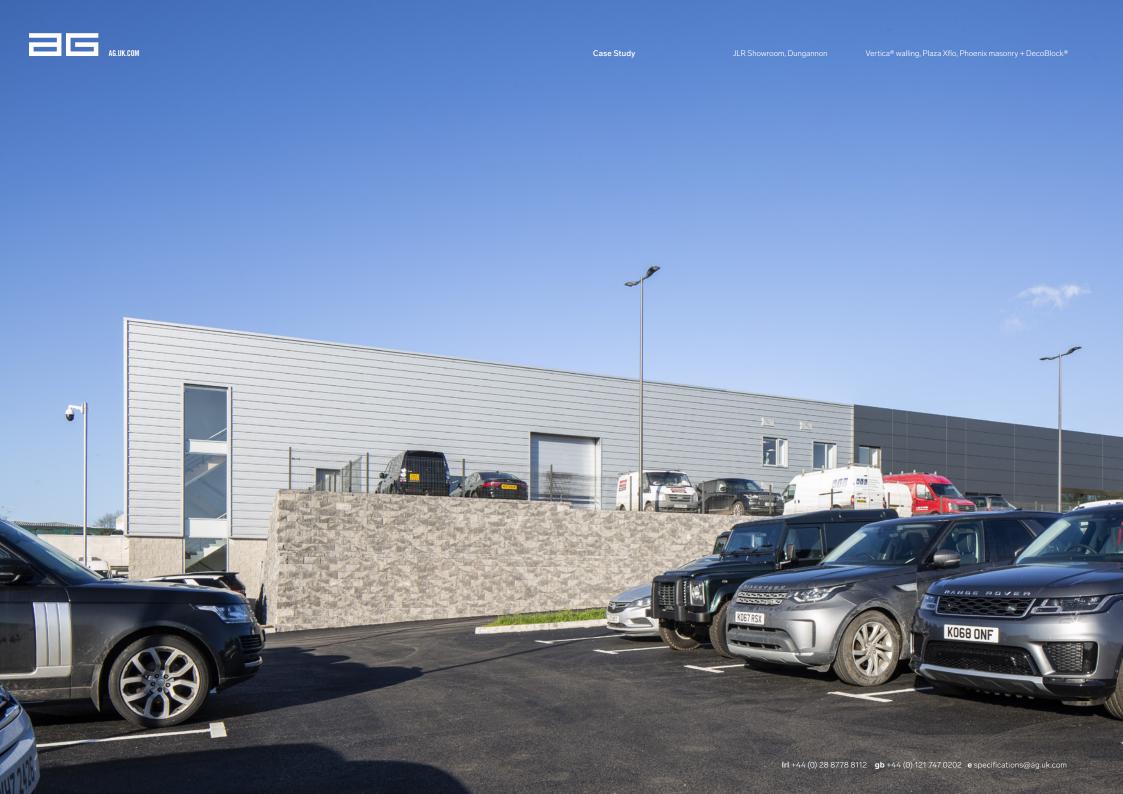

# Driving standards / with AG

The brand-new Jaguar showroom and associated parking space in Dungannon brings together a suite of AG products to create a building that is both striking and strong. In this project the client required products that delivered equally on aesthetics and application. They found AG's extensive product range was able to deliver on both of these fronts. AG's experience in retaining wall structures was especially relevant for this elevated site. The retaining wall was constructed using AG's Anchor Vertica® in Basalt; a unique high-performance block known for its strength and durability. The showroom was constructed using 452m<sup>2</sup> of DecoBlock®, AG's paint-grade decorative walling block to ensure a professional finish requiring minimal maintenance. The outer wall was finished with 117m<sup>2</sup> of AG's Alphacrete® Phoenix masonry in Francesco Ash: a colour choice that blended seamlessly with the surrounding hard landscaping areas. In order to ensure a smooth driving experience for customers and staff whilst also safeguarding the building's integrity,