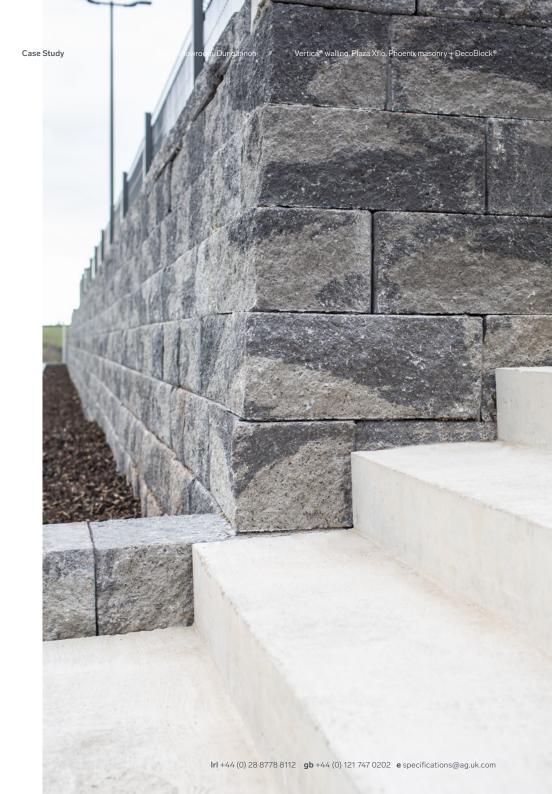

# Driving standards / with AG

The brand-new Jaguar showroom and associated parking space in Dungannon brings together a suite of AG products to create a building that is both striking and strong. In this project the client required products that delivered equally on aesthetics and application. They found AG's extensive product range was able to deliver on both of these fronts. AG's experience in retaining wall structures was especially relevant for this elevated site. The retaining wall was constructed using AG's Anchor Vertica® in Basalt; a unique high-performance block known for its strength and durability. The showroom was constructed using 452m<sup>2</sup> of DecoBlock®, AG's paint-grade decorative walling block to ensure a professional finish requiring minimal maintenance. The outer wall was finished with 117m<sup>2</sup> of AG's Alphacrete® Phoenix masonry in Francesco Ash: a colour choice that blended seamlessly with the surrounding hard landscaping areas. In order to ensure a smooth driving experience for customers and staff whilst also safeguarding the building's integrity,

expert drainage advice was given to the client on how best to implement a permeable paving system. As a more sustainable and eco-friendly option compared to traditional paving options, 1963m² of AG's Xflo 2 size Plaza was utilized to control the flow of rainwater into the subbase and to minimize puddling. The Plaza was installed using machine lay paving, fulfilled by Omagh-based Castle Paving Ltd.