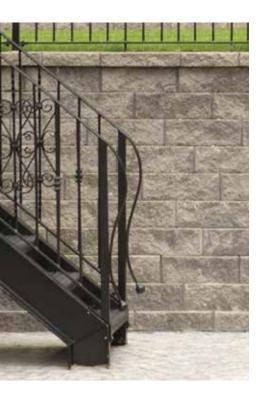

## Adult hide-away meets garden oasis at / Springhill Road

AG expertly assisted the completion of an exciting project for a new build house at Springhill Road, Moneymore. The project involved reclaiming ground that was previously woodland and transforming the space into a stunning garden feature with three tiers of landscaping, finished with railings and embedded spotlights. AG's Anchor Diamond® in Basalt was selected for the retaining walls, ensuring that the garden's landscaping was finished to a professional standard. This straight-split block offers speedy installation for retaining wall structures, owing to its drybuild nature and versatility in outdoor spaces. The architect was able to maximise the unique

trapezoidal shape of AG's Anchor Diamond® block to create a walling structure that curved seamlessly with the garden's landscaping. To achieve the desired height, geogrid was utilised which allows Anchor Diamond® block to be built up to 3m high (1.2m of retaining wall height can be achieved with no geogrid). A hot tub hut retreat was constructed in the top tier of the garden to provide a secluded and relaxing space to unwind. Anchor Wall Systems sent associates from its American team to Moneymore to view the finished project; the first of its kind, which highlighted the versatility of Anchor Diamond® blocks in constructing exquisite outdoor spaces for residential properties.