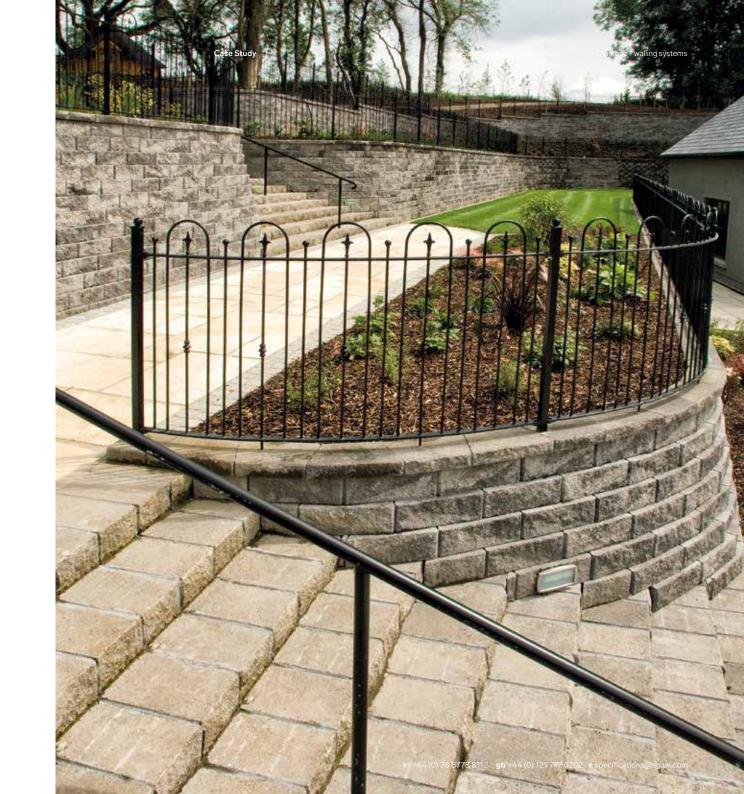

## Adult hide-away meets garden oasis at / Springhill Road

AG expertly assisted the completion of an exciting project for a new build house at Springhill Road, Moneymore. The project involved reclaiming ground that was previously woodland and transforming the space into a stunning garden feature with three tiers of landscaping, finished with railings and embedded spotlights. AG's Anchor Diamond® in Basalt was selected for the retaining walls, ensuring that the garden's landscaping was finished to a professional standard. This straight-split block offers speedy installation for retaining wall structures, owing to its drybuild nature and versatility in outdoor spaces. The architect was able to maximise the unique

trapezoidal shape of AG's Anchor Diamond® block to create a walling structure that curved seamlessly with the garden's landscaping. To achieve the desired height, geogrid was utilised which allows Anchor Diamond® block to be built up to 3m high (1.2m of retaining wall height can be achieved with no geogrid). A hot tub hut retreat was constructed in the top tier of the garden to provide a secluded and relaxing space to unwind. Anchor Wall Systems sent associates from its American team to Moneymore to view the finished project; the first of its kind, which highlighted the versatility of Anchor Diamond® blocks in constructing exquisite outdoor spaces for residential properties.