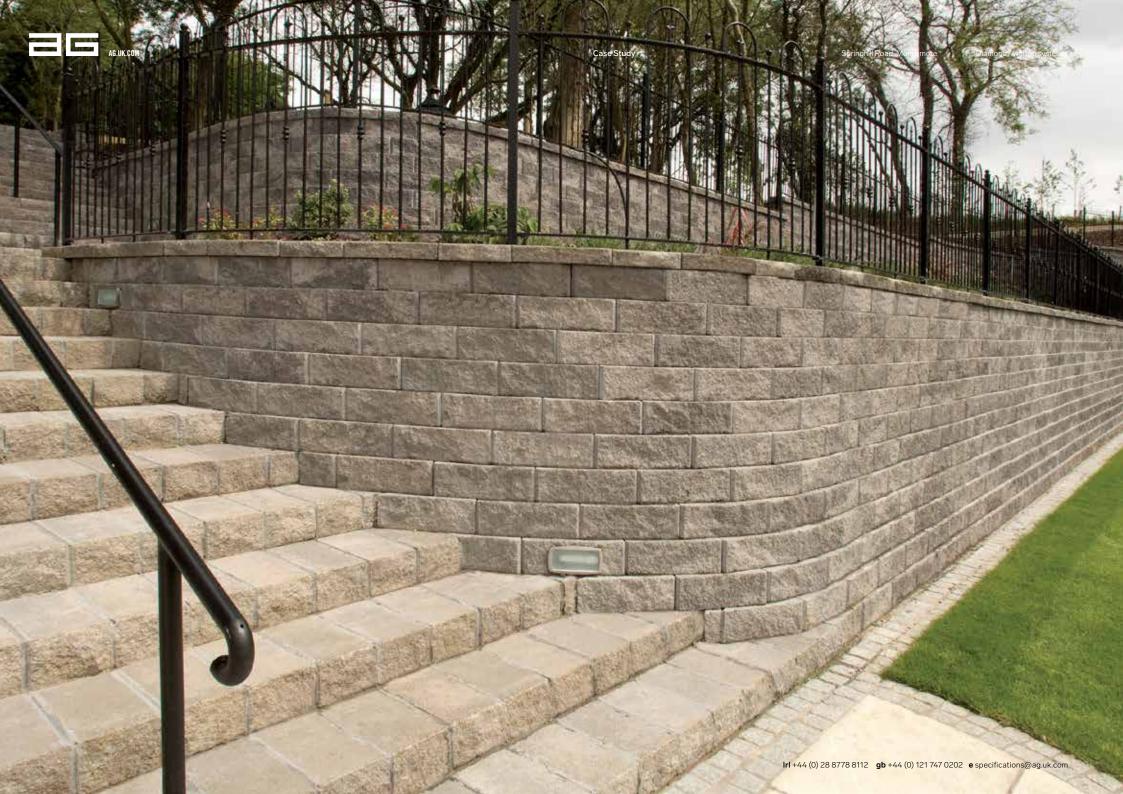

## Adult hide-away meets garden oasis at / Springhill Road

AG expertly assisted the completion of an exciting project for a new build house at Springhill Road, Moneymore. The project involved reclaiming ground that was previously woodland and transforming the space into a stunning garden feature with three tiers of landscaping, finished with railings and embedded spotlights. AG's Anchor Diamond® in Basalt was selected for the retaining walls, ensuring that the garden's landscaping was finished to a professional standard. This straight-split block offers speedy installation for retaining wall structures, owing to its drybuild nature and versatility in outdoor spaces. The architect was able to maximise the unique

trapezoidal shape of AG's Anchor Diamond® block to create a walling structure that curved seamlessly with the garden's landscaping. To achieve the desired height, geogrid was utilised which allows Anchor Diamond® block to be built up to 3m high (1.2m of retaining wall height can be achieved with no geogrid). A hot tub hut retreat was constructed in the top tier of the garden to provide a secluded and relaxing space to unwind. Anchor Wall Systems sent associates from its American team to Moneymore to view the finished project; the first of its kind, which highlighted the versatility of Anchor Diamond® blocks in constructing exquisite outdoor spaces for residential properties.