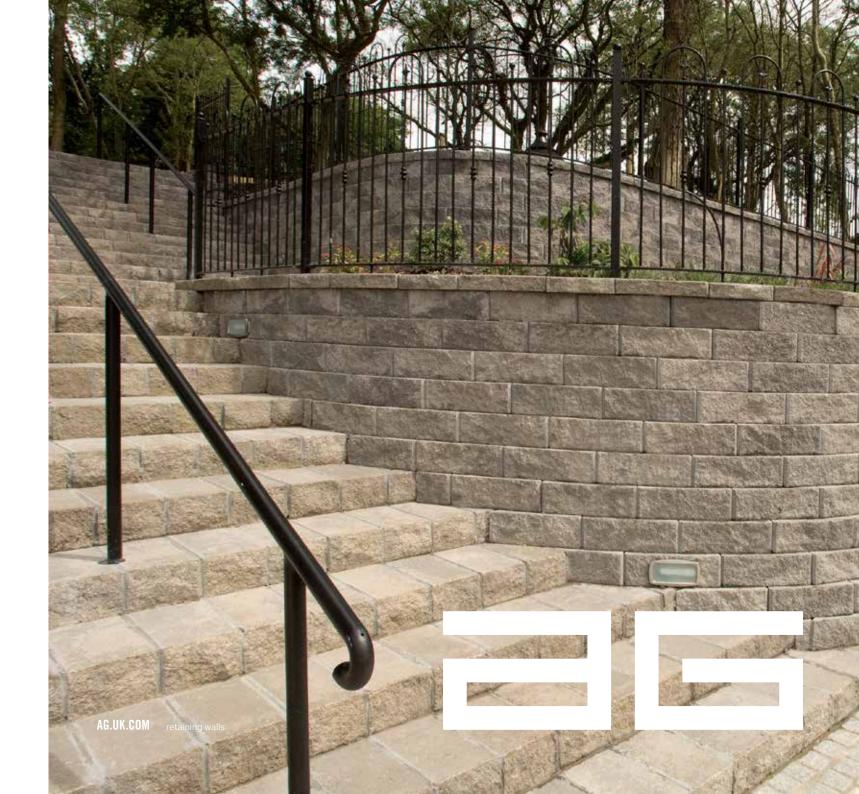

## Adult hide-away meets garden oasis at / Springhill Road

AG expertly assisted the completion of an exciting project for a new build house at Springhill Road, Moneymore. The project involved reclaiming ground that was previously woodland and transforming the space into a stunning garden feature with three tiers of landscaping, finished with railings and embedded spotlights. AG's Anchor Diamond® in Basalt was selected for the retaining walls, ensuring that the garden's landscaping was finished to a professional standard. This straight-split block offers speedy installation for retaining wall structures, owing to its drybuild nature and versatility in outdoor spaces. The architect was able to maximise the unique

trapezoidal shape of AG's Anchor Diamond® block to create a walling structure that curved seamlessly with the garden's landscaping. To achieve the desired height, geogrid was utilised which allows Anchor Diamond® block to be built up to 3m high (1.2m of retaining wall height can be achieved with no geogrid). A hot tub hut retreat was constructed in the top tier of the garden to provide a secluded and relaxing space to unwind. Anchor Wall Systems sent associates from its American team to Moneymore to view the finished project; the first of its kind, which highlighted the versatility of Anchor Diamond® blocks in constructing exquisite outdoor spaces for residential properties.