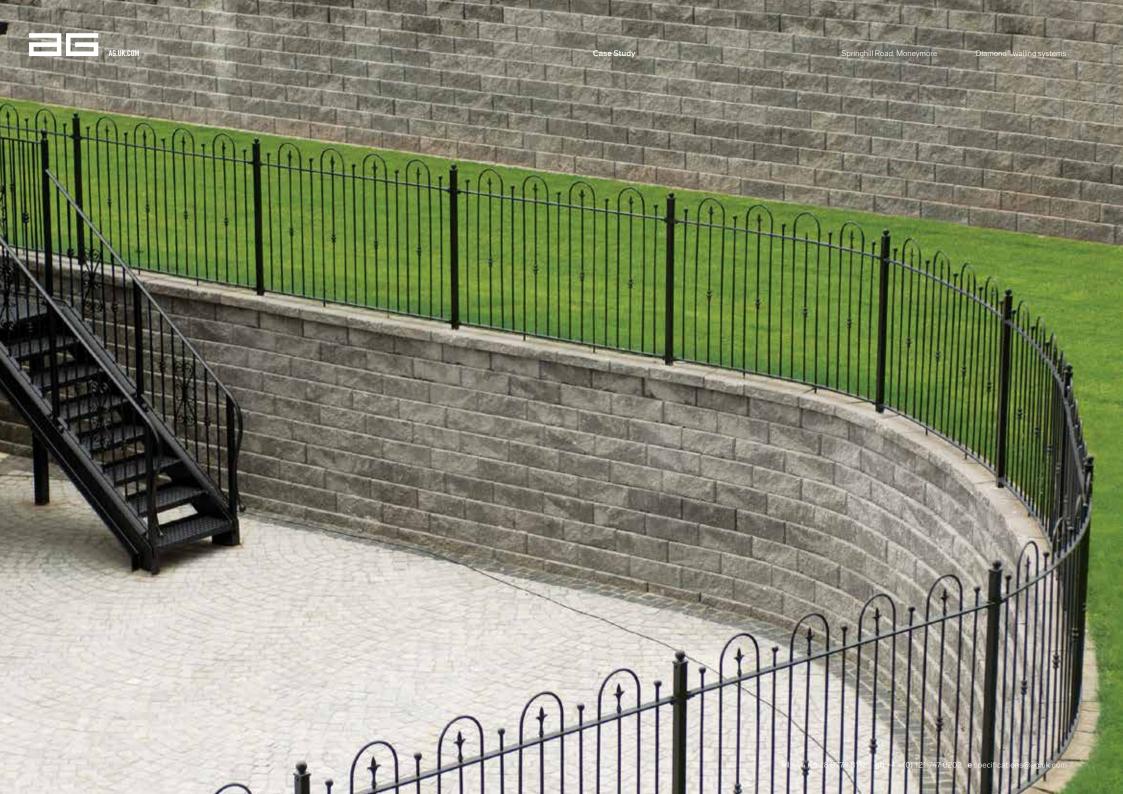

## Adult hide-away meets garden oasis at / Springhill Road

AG expertly assisted the completion of an exciting project for a new build house at Springhill Road, Moneymore. The project involved reclaiming ground that was previously woodland and transforming the space into a stunning garden feature with three tiers of landscaping, finished with railings and embedded spotlights. AG's Anchor Diamond® in Basalt was selected for the retaining walls, ensuring that the garden's landscaping was finished to a professional standard. This straight-split block offers speedy installation for retaining wall structures, owing to its drybuild nature and versatility in outdoor spaces. The architect was able to maximise the unique

trapezoidal shape of AG's Anchor Diamond® block to create a walling structure that curved seamlessly with the garden's landscaping. To achieve the desired height, geogrid was utilised which allows Anchor Diamond® block to be built up to 3m high (1.2m of retaining wall height can be achieved with no geogrid). A hot tub hut retreat was constructed in the top tier of the garden to provide a secluded and relaxing space to unwind. Anchor Wall Systems sent associates from its American team to Moneymore to view the finished project; the first of its kind, which highlighted the versatility of Anchor Diamond® blocks in constructing exquisite outdoor spaces for residential properties.